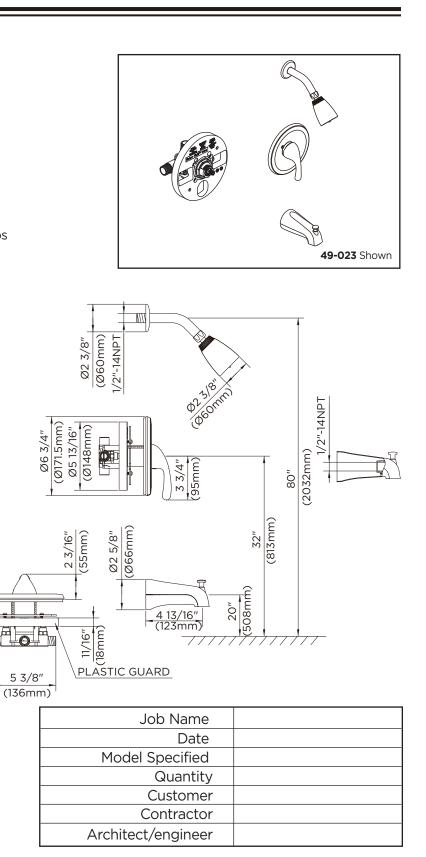

### Features:

- Trim and valve sold together
- 2" faceplate
- Trim in chrome
- Valve w/screw stops
- Valve in IPS/sweat connections
- Washerless cartridge with temperature limit stops
- Back to back installation feasible
- Thin wall installation bracket included
- Shower at 2.5GPM @ 80PSI
- Diverter spout in slip/thread Combination
- 4 3/4" tub spout length
- Fully ADA compliant
- Limited lifetime warranty

#### **Catalog Numbers**

| 49-022 | Single Handle Pressure Balance |
|--------|--------------------------------|
|        | Shower Only Faucet, Chrome     |

**49-023** Single Handle Pressure Balance Tub & Shower Faucet, Chrome