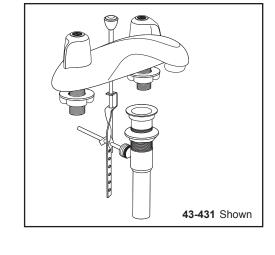

## **Catalog Numbers:**

**43-431** Brass Pop-up (Compression) ₺

43-432 Plastic Pop-up (Compression) 🗟