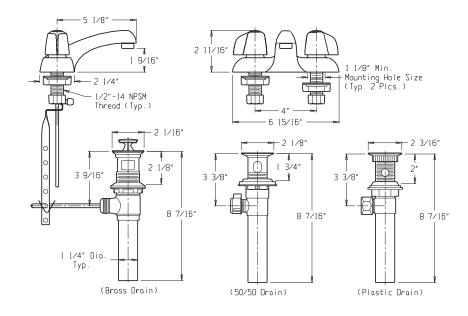

#### Features:

- · Cast brass, heavy chrome plated body
- · Metal handles with acrylic hot and cold index buttons
- · Compression stems with renewable brass seats
- · Working parts can be easily replaced
- 4" centers for mounting
- 2.2gpm (8.3 L/min) @ 60 psi maximum aerator
- ADA compliant handles operate with less than 5 lbs. force

## **Catalog Numbers:**

**43-431** Brass Pop-up (Compression) ₺

43-432 Plastic Pop-up (Compression) 🗟