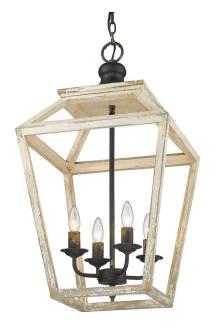

## HAIDEN

0839-4P ABI

UPC: 844375087033

4 Light Pendant

The Haiden Collection features casual, lantern style fixtures. This four-light pendant is part metal finished in a multi-layer Antique Black Iron and part light-gray, distressed wood. The trendy mix of these materials gives the pendant the perfect cross between cozy farmhouse and clean modern style. Pendants create stylish focal points and this four-light pendant is comfortably sized for a cozy dining room, nook, or entry.

| Sloped Ceiling:   | Yes |
|-------------------|-----|
| ADA:              | No  |
| Close-to-ceiling: | No  |
| Bulbs Included:   | No  |
| Dimmable:         | Yes |

- Distressed light gray finish on a fir wood frame
- Cross between cozy farmhouse and clean modern style
- Comfortable sized for an entryway, living, or dining room