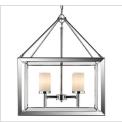

## 2074-4 CH-CLR

UPC: 844375035508

4 Light Chandelier (Chrome & Clear Glass)

Modern lanterns featuring a handsome beveled cage design make a modern, elegant statement in the Smyth collection. Clean geometry creates contemporary style with steel candles and candelabra bulbs encased in two glass options. The fixtures are offered in 3 finishes: Chrome, Gunmetal Bronze and White Gold. The gleaming Chrome finish adds a sleek, contemporary option to this open-caged collection. A darker option, the Gunmetal Bronze finish has warm bronze undertones and is perfect for all industrial or vintage aesthetics. The White Gold finish option softens the geometric form, creating a more delicate and transitional appearance. Glass fixtures are available with Clear Glass or Opal Glass shades. This 4 light creates a stylish focal point and warm ambient lighting perfect for intimate living and dining areas or task lighting.

| Fixture Finish:              | Chrome               |                             |
|------------------------------|----------------------|-----------------------------|
| Glass/Shade Finish:          | Clear Glass          |                             |
| Materials:                   | Steel, Glass         |                             |
| Fixture Width:               | 21"                  | 53.34cm                     |
| Fixture Height:              | 26"                  | 66.04cm                     |
| Fixture Extension            | 21"                  | 53.34cm                     |
| Glass Diameter:              | 2.75"                | 6.985cm                     |
| Glass Height:                | 5.875"               | 14.9225cm                   |
| Canopy Backplate Dimensions: | 5"L x 5"W x 1"E      | 12.7cmL x 12.7cmW x 2.54cmE |
| Chain:                       | 6'                   | 1.83m                       |
| Rod:                         | NA                   | NA                          |
| Wire:                        | 10'                  | 3.048m                      |
| Bulb Type:                   | Incandescent, Type B |                             |
| Wattage:                     | 4 x 60W(C)           |                             |
| Voltage:                     | 110                  |                             |
| Install Position:            |                      |                             |
| Approved Location:           | Dry Location         |                             |
| Safety Rating:               | UL,CUL               |                             |