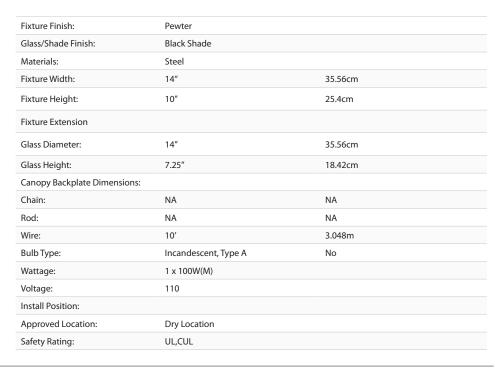

## **Orwell PW**

3306-L PW-BLK

UPC: 844375041776

1 Light Pendant - 14"

Orwell is an extensive assortment of industrial style fixtures. The beauty and character of the collection are in the refined details. This transitional series works well in a variety of settings. Partial shades shield the eyes from possible hot spots, while the open tops tease onlookers with a view of the sockets and bulbs. The design allows light and heat to escape from above and below the metal shades, providing both task and ambient lighting. Edison bulbs are recommended to compete the vintage, industrial look of the fixtures. A choice-selection of finish and shade color combinations heighten the appeal of the series. Opal glass shades are available for bath fixtures. Single pendants are suspended from woven fabric cords while multi-light fixtures are rod-hung.