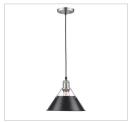

## **Orwell PW**

3306-L PW-BLK

UPC: 844375041776

1 Light Pendant - 14"

Orwell is an extensive assortment of industrial style fixtures. The beauty and character of the collection are in the refined details. This transitional series works well in a variety of settings. Partial shades shield the eyes from possible hot spots, while the open tops tease onlookers with a view of the sockets and bulbs. The design allows light and heat to escape from above and below the metal shades, providing both task and ambient lighting. Edison bulbs are recommended to compete the vintage, industrial look of the fixtures. A choice-selection of finish and shade color combinations heighten the appeal of the series. Opal glass shades are available for bath fixtures. Single pendants are suspended from woven fabric cords while multi-light fixtures are rod-hung.