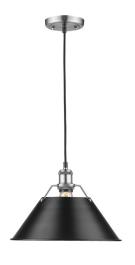

## **Orwell PW**

3306-L PW-BLK

UPC: 844375041776

1 Light Pendant - 14"

Orwell is an extensive assortment of industrial style fixtures. The beauty and character of the collection are in the refined details. This transitional series works well in a variety of settings. Partial shades shield the eyes from possible hot spots, while the open tops tease onlookers with a view of the sockets and bulbs. The design allows light and heat to escape from above and below the metal shades, providing both task and ambient lighting. Edison bulbs are recommended to compete the vintage, industrial look of the fixtures. A choice-selection of finish and shade color combinations heighten the appeal of the series. Opal glass shades are available for bath fixtures. Single pendants are suspended from woven fabric cords while multi-light fixtures are rod-hung.