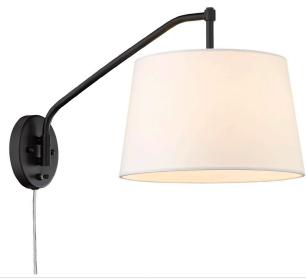

## Ryleigh 3694-A1W BLK-MWS

UPC: 844375092662

1 Light Articulating Wall Sconce

Relish the creature comforts of modern life with the Ryleigh Collection. Enjoy bright light exactly where you need it. Stylish and functional, this versatile series of articulating wall sconces is an inspired addition to contemporary interiors. Available in a selection of modern finishes and shade options, the fixtures can be plugged in or hardwired. Adjustable arms allow for 180 degrees of motion. Install one in your office, or use a pair of the fixtures to flank your bed. These articulating wall sconces are the perfect accent for every space.

| Fixture Finish:     | Matte Black                |                         |
|---------------------|----------------------------|-------------------------|
| Glass/Shade Finish: | Modern White Shade         |                         |
| Materials:          | Steel                      | Fabric                  |
| Fixture Width:      | 12"                        | 30.48cm                 |
| Fixture Height:     | 11.5"                      | 29.21cm                 |
| Min - Max Height:   | 19.625"                    | 49.85cm                 |
| Glass Diameter:     | 12"                        | 30.48cm                 |
| Glass Height:       | 7.5"                       | 19.05cm                 |
| Canopy/Backplate:   | 5.125Dia x 0.75"E          | 13.02cm Dia x 1.905cm E |
| Chain:              | N/A                        |                         |
| Rod:                | N/A                        |                         |
| Wire:               | 8"                         | 20.32cm                 |
| Bulb Type:          | Incandescent, Type A       |                         |
| Wattage:            | 1 × 100W(M)                |                         |
| Voltage:            | 120                        |                         |
| Install Position:   | Not Reversible - Down Only |                         |
| Approved Location:  | Damp Location              |                         |

| Sloped Ceiling:   | No  |
|-------------------|-----|
| ADA:              | No  |
| Close-to-ceiling: | No  |
| Bulbs Included:   | No  |
| Dimmable:         | Yes |

- Dual mount (plug-in or hardwire) installation
- · Articulating arms allow for adjustable task lighting
- Clean and neutral, the Modern White Shade offers a crisp look