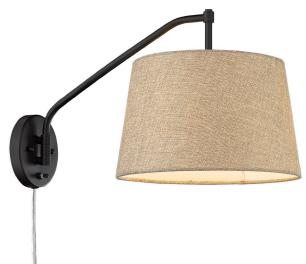

## Ryleigh 3694-A1W BLK-NS

UPC: 844375092686

1 Light Articulating Wall Sconce

Relish the creature comforts of modern life with the Ryleigh Collection. Enjoy bright light exactly where you need it. Stylish and functional, this versatile series of articulating wall sconces is an inspired addition to contemporary interiors. Available in a selection of modern finishes and shade options, the fixtures can be plugged in or hardwired. Adjustable arms allow for 180 degrees of motion. Install one in your office, or use a pair of the fixtures to flank your bed. These articulating wall sconces are the perfect accent for every space.

| - 14                |                            |                         |
|---------------------|----------------------------|-------------------------|
| Fixture Finish:     | Matte Black                |                         |
| Glass/Shade Finish: | Natural Sisal              |                         |
| Materials:          | Steel                      | Rope                    |
| Fixture Width:      | 12"                        | 30.48cm                 |
| Fixture Height:     | 11.5"                      | 29.21cm                 |
| Min - Max Height:   | 19.625"                    | 49.85cm                 |
| Glass Diameter:     | 12"                        | 30.48cm                 |
| Glass Height:       | 7.5"                       | 19.05cm                 |
| Canopy/Backplate:   | 5.125Dia x 0.75"E          | 13.02cm Dia x 1.905cm E |
| Chain:              | N/A                        |                         |
| Rod:                | N/A                        |                         |
| Wire:               | 8"                         | 20.32cm                 |
| Bulb Type:          | Incandescent, Type A       |                         |
| Wattage:            | 1 x 100W(M)                |                         |
| Voltage:            | 120                        |                         |
| Install Position:   | Not Reversible - Down Only |                         |
| Approved Location:  | Damp Location              |                         |

| Sloped Ceiling:   | No  |
|-------------------|-----|
| ADA:              | No  |
| Close-to-ceiling: | No  |
| Bulbs Included:   | No  |
| Dimmable:         | Yes |

- Dual mount (plug-in or hardwire) installation
- Articulating arms allow for adjustable task lighting
- Natural Sisal shade adds an authentic rustic quality