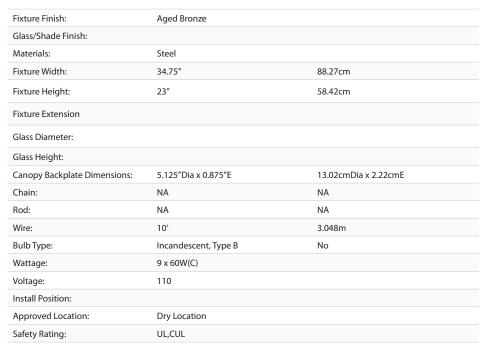

Revival architectural details. Details like the large circular window that sits high above its northern entrance. This north-facing window was strategically placed to catch the light of the sun. The beautiful window is dissected by a bold patterned design. The window's concept and appearance inspired our Smithsonian Saxon Collection. Composed of durable steel and finished in a smooth Cordoban Bronze finish, these beautiful fixtures are available in various "window-inspired" silhouettes. Evocative of the castle's window, all of the canopies and backplates in the collection feature reflective mirror glass segmented by the same pattern. Capture some of the beauty of the Smithsonian Castle for your home with this unique collection. This 9-Light Chandelier is graciously sized for large rooms.







## Also Available







5926-FM ABZ