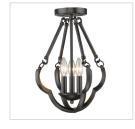

## Saxon

5926-9 ABZ

UPC: 844375038387

## 9 Light Chandelier

The world famous Smithsonian Castle, in Washington, DC is a picturesque castle composed of red sandstone and Medieval-Revival architectural details. Details like the large circular window that sits high above its northern entrance. This north-facing window was strategically placed to catch the light of the sun. The beautiful window is dissected by a bold patterned design. The window's concept and appearance inspired our Smithsonian Saxon Collection. Composed of durable steel and finished in a smooth Cordoban Bronze finish, these beautiful fixtures are available in various "window-inspired" silhouettes. Evocative of the castle's window, all of the canopies and backplates in the collection feature reflective mirror glass segmented by the same pattern. Capture some of the beauty of the Smithsonian Castle for your home with this unique collection. This 9-Light Chandelier is graciously sized for large rooms.