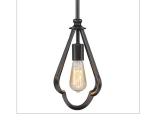

ls. Details like the large circular window that sits high above its northern entrance. This north-facing window was strategically placed to catch the light of the sun. The beautiful window is dissected by a bold patterned design. The window's concept and appearance inspired our Smithsonian Saxon Collection. Composed of durable steel and finished in a smooth Cordoban Bronze finish, these beautiful fixtures are available in various "window-inspired" silhouettes. Evocative of the castle's window, all of the canopies and backplates in the collection feature reflective mirror glass segmented by the same pattern. Capture some of the beauty of the Smithsonian Castle for your home with this unique collection. This 9-Light Chandelier is graciously sized for large rooms.







## Also Available







5926-FM ABZ