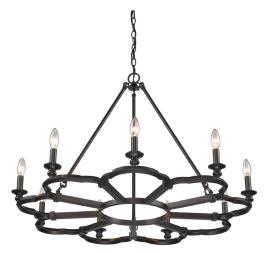

## Saxon

5926-9 ABZ

UPC: 844375038387

## 9 Light Chandelier

The world famous Smithsonian Castle, in Washington, DC is a picturesque castle composed of red sandstone and Medieval-Revival architectural details. Details like the large circular window that sits high above its northern entrance. This north-facing window was strategically placed to catch the light of the sun. The beautiful window is dissected by a bold patterned design. The window's concept and appearance inspired our Smithsonian Saxon Collection. Composed of durable steel and finished in a smooth Cordoban Bronze finish, these beautiful fixtures are available in various "window-inspired" silhouettes. Evocative of the castle's window, all of the canopies and backplates in the collection feature reflective mirror glass segmented by the same pattern. Capture some of the beauty of the Smithsonian Castle for your home with this unique collection. This 9-Light Chandelier is graciously sized for large rooms.