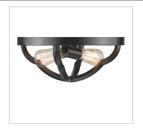

## 9 Light Chandelier

The world famous Smithsonian Castle, in Washington, DC is a picturesque castle composed of red sandstone and Medieval-Revival architectural details. Details like the large circular window that sits high above its northern entrance. This north-facing window was strategically placed to catch the light of the sun. The beautiful window is dissected by a bold patterned design. The window's concept and appearance inspired our Smithsonian Saxon Collection. Composed of durable steel and finished in a smooth Cordoban Bronze finish, these beautiful fixtures are available in various "window-inspired" silhouettes. Evocative of the castle's window, all of the canopies and backplates in the collection feature reflective mirror glass segmented by the same pattern. Capture some of the beauty of the Smithsonian Castle for your home with this unique collection. This 9-Light Chandelier is graciously sized for large rooms.