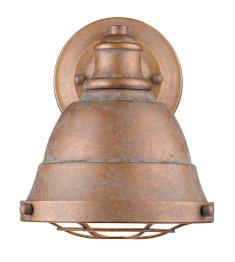

## BARTLETT CP

**7312-BA1 CP** UPC: 844375046368

1 Light Bath Vanity

Golden Lighting's Bartlett collection features industrial, vintage-inspired fixtures with simple, traditional silhouettes that are a nod to a bygone era. The collection features authentic details like caged diffusers and exposed hardware. The Copper Patina finish has antique Verdigris highlights. 1-Light Bath fixtures are popularly used in halls, stairways, bathrooms and entries as accents.

| Fixture Finish:              | Copper Patina        |                      |
|------------------------------|----------------------|----------------------|
| Glass/Shade Finish:          | Copper Patina Shade  |                      |
| Materials:                   | Steel                | Steel                |
| Fixture Width:               | 6.5"                 | 16.51cm              |
| Fixture Height:              | 8.125"               | 20.64cm              |
| Fixture Extension            | 7.75"                | 19.69cm              |
| Glass Diameter:              | 6.375"               | 16.1925cm            |
| Glass Height:                | 4.25"                | 10.795cm             |
| Canopy Backplate Dimensions: | 4.75"Dia x 1.25"E    | 12.07cmDia x 3.78cmE |
| Chain:                       | NA                   | NA                   |
| Rod:                         | NA                   | NA                   |
| Wire:                        | 8"                   | 20.32cm              |
| Bulb Type:                   | Incandescent, Type A | Bulbs Not Included   |
| Wattage:                     | 1 x 100W(M)          |                      |
| Voltage:                     | 120                  |                      |
| Install Position:            | Not Reversible       |                      |
| Approved Location:           | Damp Location        |                      |