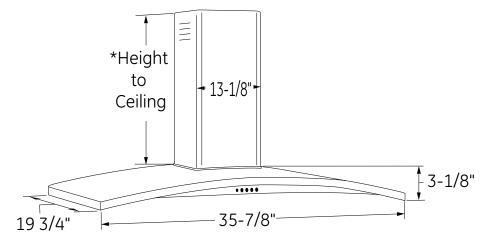

#### Dimensions and Installation Information (in inches)

#### **Installation Information:**

Before installing, consult Use & Care/installation instructions packed with product for current dimensional data.

| Amp Rating |     |
|------------|-----|
| 120V       | 4.1 |

36" Models Require a 36"-Wide Opening

\*The Supplied Duct Cover Fits 7'11" to 9'10" ceiling heights (10' in recirculation mode)