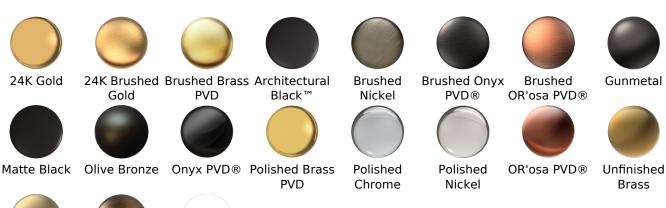

#### Available Finishes

- Polished Chrome
  G-6801-LM47-PC
- Brushed Nickel
  G-6801-LM47-BNi
- Polished Nickel G-6801-LM47-PN
- Olive Bronze™
  G-6801-LM47-OB