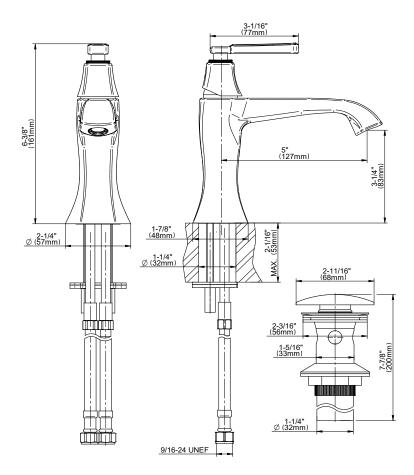

### Information

- Single-hole installation
- Aerated flow rate ≤1.2 max gpm
- 1-1/4" hole cutout
- Includes push-top umbrella pop-up drain w/overflow
- Optional matching decorative trap G-9970
- ADA
- CALGreen

#### Product Features

- Single-hole installation
- Aerated flow rate ≤1.2 max gpm
- 1-1/4" hole cutout
- Includes push-top umbrella popup drain w/overflow