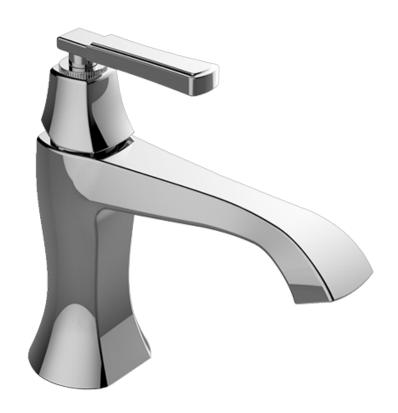

#### Product Features

- Single-hole installation
- Aerated flow rate ≤1.2 max gpm
- 1-1/4" hole cutout
- Includes push-top umbrella popup drain w/overflow