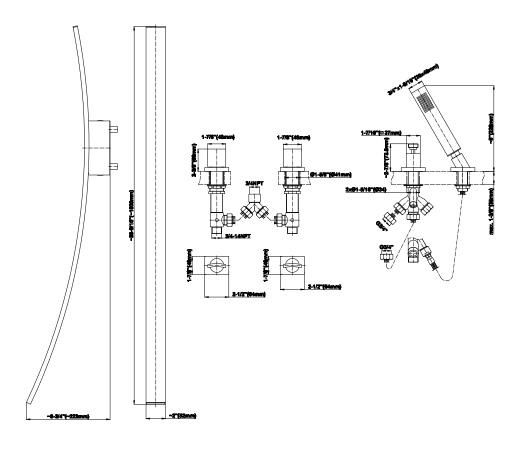

BATHROOM Luna Wall-Mounted Tub Filler w/Deck-Mounted Handles & Handshower Set **G-6051-C14B** 

#### **Information**

- Wall-mounted spout installation
- Deck-mounted handle installation
- Deck-Mounted Handshower and Diverter Set included
- Roman Tub Spout Flow Rate ~9.5 gpm @60 psi
- Deck-Mounted Handshower and Diverter Flow Rate 1.5 gpm @ 60 psi
- 8-3/14" spout reach
- Optional in-line pressure balancing valve

#### **Product Features**

- Wall-mounted spout installation
- Deck-mounted handle installation
- Roman tub spout flow rate ~9.5 gpm @60 psi
- Deck-mounted handshower and diverter flow rate 1.5 gpm @ 60 psi
- 8-3/14" spout reach
- Optional in-line pressure balancing valve

#### **Available Finishes**

- Polished Chrome G-6051-C14B
- Steelnox G-6051-C14B