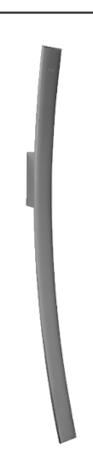

BATHROOM Luna Wall-Mounted Tub Filler w/Deck-Mounted Handles & Handshower Set **G-6051-C14B** 

#### **Information**

- Wall-mounted spout installation
- Deck-mounted handle installation
- Deck-Mounted Handshower and Diverter Set included
- Roman Tub Spout Flow Rate ~9.5 gpm @60 psi
- Deck-Mounted Handshower and Diverter Flow Rate 1.5 gpm @ 60 psi
- 8-3/14" spout reach
- Optional in-line pressure balancing valve

#### **Product Features**

- Wall-mounted spout installation
- Deck-mounted handle installation
- Roman tub spout flow rate ~9.5 gpm @60 psi
- Deck-mounted handshower and diverter flow rate 1.5 gpm @ 60 psi
- 8-3/14" spout reach
- Optional in-line pressure balancing valve