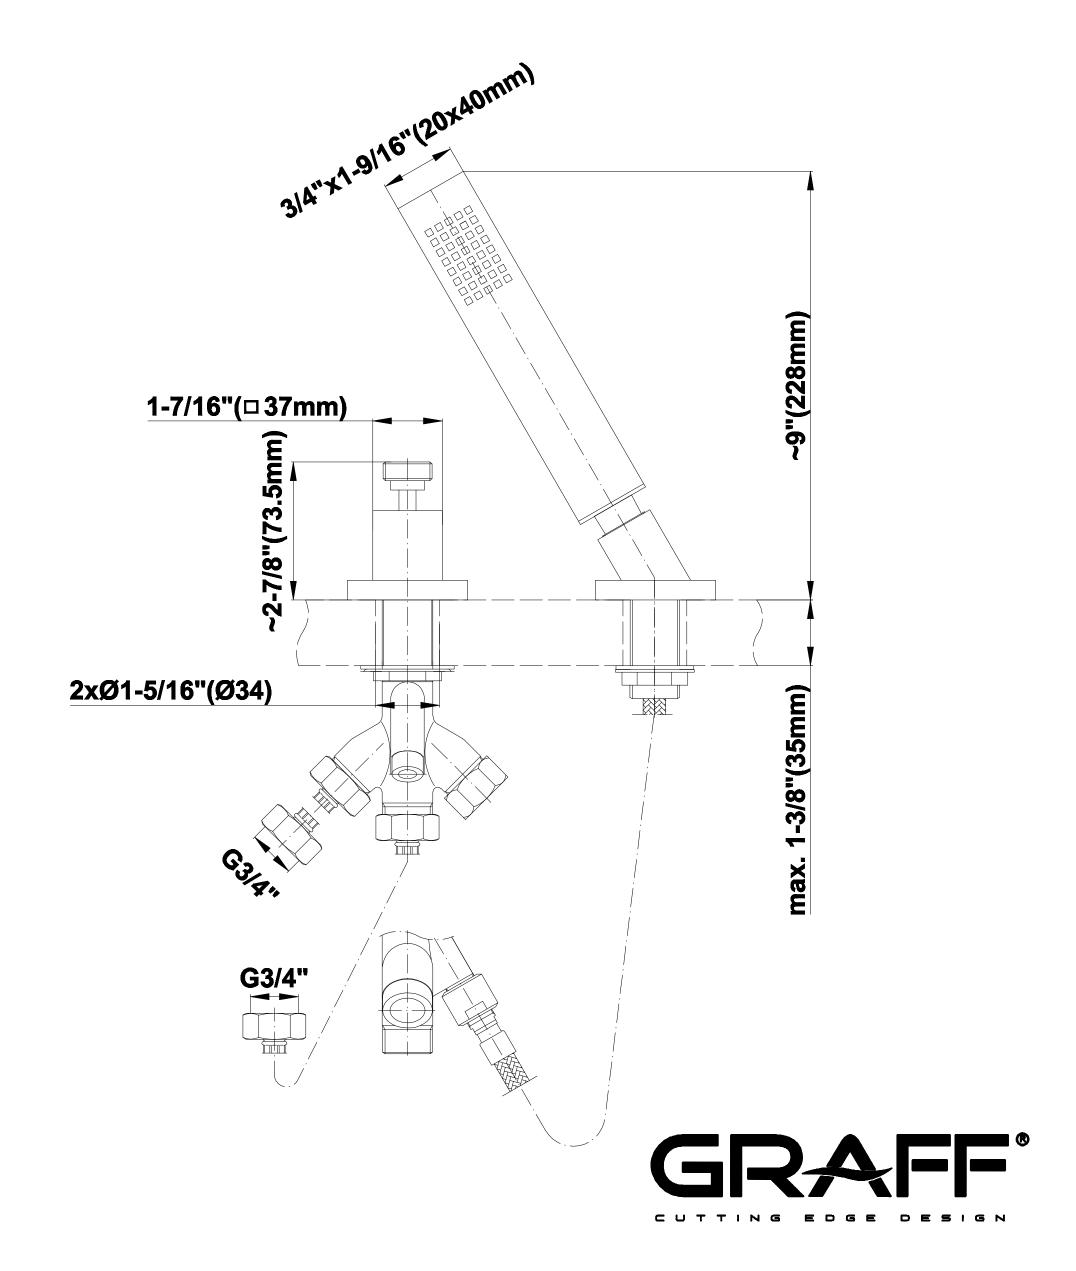

BATHROOM Luna Wall-Mounted Tub Filler w/Deck-Mounted Handles & Handshower Set **G-6051-C14B** 

#### **Information**

- Wall-mounted spout installation
- Deck-mounted handle installation
- Deck-Mounted Handshower and Diverter Set included
- Roman Tub Spout Flow Rate ~9.5 gpm @60 psi
- Deck-Mounted Handshower and Diverter Flow Rate 1.5 gpm @ 60 psi
- 8-3/14" spout reach
- Optional in-line pressure balancing valve

#### **Product Features**

- Wall-mounted spout installation
- Deck-mounted handle installation
- Roman tub spout flow rate ~9.5 gpm @60 psi
- Deck-mounted handshower and diverter flow rate 1.5 gpm @ 60 psi
- 8-3/14" spout reach
- Optional in-line pressure balancing valve