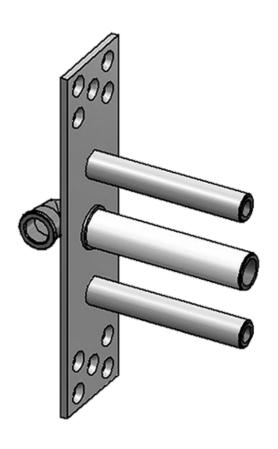

shower and Diverter Set included
- Roman Tub Spout Flow Rate ~9.5 gpm @60 psi
- Deck-Mounted Handshower and Diverter Flow Rate 1.5 gpm @ 60 psi
- 8-3/14" spout reach
- Optional in-line pressure balancing valve





#### **Product Features**

- Wall-mounted spout installation
- Deck-mounted handle installation
- Roman tub spout flow rate ~9.5 gpm @60 psi
- Deck-mounted handshower and diverter flow rate 1.5 gpm @ 60 psi
- 8-3/14" spout reach
- Optional in-line pressure balancing valve

#### **Available Finishes**

- Polished Chrome G-6051-C14B
- Steelnox G-6051-C14B

## Warranty

Limited lifetime warranty

For complete warranty information go to https://www.graff-faucets.com/en/info/faqs





C14B-BS





Polished Chrome



Steelnox® (Satin Nickel)

# C14B-BS TARGA, SADE, LUNA Series











Polished Chrome



shed Steelnox® ome (Satin Nickel)





# **Product Features**

• Spout connection rough

#### Warranty

• Limited lifetime warranty

For complete warranty information go to www.graff-faucets.com/en-nam/warranty







# **Information**

• Wall-mounted spout installation







Steelnox® (Satin Nickel)





# **Product Features**

- Wall-mounted spout installation
- Trim only

# Available Finishes

- Polished Chrome G-6000-PC-T
- Steelnox® G-6000-SN-T

#### Warranty

Limited lifetime warranty

For complete warranty information go to www.graff-faucets.com/en-nam/warranty





G-6055





Polished Chrome



Steelnox® (Satin Nickel)

# G-6055 LUNA Series