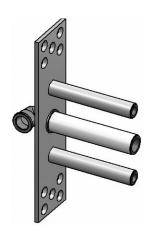

~9.5 gpm @60 psi
- Deck-Mounted Handshower and Diverter Flow Rate 1.5 gpm @ 60 psi
- 8-3/14" spout reach
- Optional in-line pressure balancing valve





#### **Product Features**

- Wall-mounted spout installation
- Deck-mounted handle installation
- Roman tub spout flow rate ~9.5 gpm @60 psi
- Deck-mounted handshower and diverter flow rate 1.5 gpm @ 60 psi
- 8-3/14" spout reach
- Optional in-line pressure balancing valve

#### **Available Finishes**

- Polished Chrome G-6051-C14B
- Steelnox G-6051-C14B

## Warranty

Limited lifetime warranty

For complete warranty information go to https://www.graff-faucets.com/en/info/faqs





C14B-BS





Polished Chrome



Steelnox® (Satin Nickel)

# C14B-BS TARGA, SADE, LUNA Series











Polished Chrome



shed Steelnox® ome (Satin Nickel)





# **Product Features**

• Spout connection rough

#### Warranty

• Limited lifetime warranty

For complete warranty information go to www.graff-faucets.com/en-nam/warranty







# **Information**

• Wall-mounted spout installation







Steelnox® (Satin Nickel)





# **Product Features**

- Wall-mounted spout installation
- Trim only

# Available Finishes

- Polished Chrome G-6000-PC-T
- Steelnox® G-6000-SN-T

#### Warranty

Limited lifetime warranty

For complete warranty information go to www.graff-faucets.com/en-nam/warranty





G-6055





Polished Chrome



Steelnox® (Satin Nickel)

# G-6055 LUNA Series