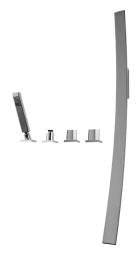

BATHROOM Luna Wall-Mounted Tub Filler w/Deck-Mounted Handles & Handshower Set **G-6051-C14B** 

#### **Information**

- Wall-mounted spout installation
- Deck-mounted handle installation
- Deck-Mounted Handshower and Diverter Set included
- Roman Tub Spout Flow Rate ~9.5 gpm @60 psi
- Deck-Mounted Handshower and Diverter Flow Rate 1.5 gpm @ 60 psi
- 8-3/14" spout reach
- Optional in-line pressure balancing valve

#### **Product Features**

- Wall-mounted spout installation
- Deck-mounted handle installation
- Roman tub spout flow rate ~9.5 gpm @60 psi
- Deck-mounted handshower and diverter flow rate 1.5 gpm @ 60 psi
- 8-3/14" spout reach
- Optional in-line pressure balancing valve

#### **Available Finishes**

- Polished Chrome G-6051-C14B
- Steelnox G-6051-C14B