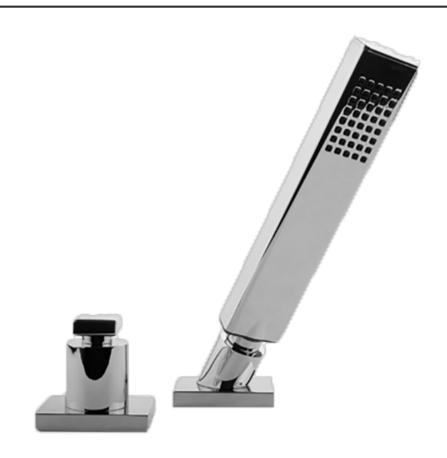

#### **Information**

- Wall-mounted spout installation
- Deck-mounted handle installation
- Deck-Mounted Handshower and Diverter Set included
- Roman Tub Spout Flow Rate ~9.5 gpm @60 psi
- Deck-Mounted Handshower and Diverter Flow Rate 1.5 gpm @ 60 psi
- 8-3/14" spout reach
- Optional in-line pressure balancing valve

#### **Product Features**

- Wall-mounted spout installation
- Deck-mounted handle installation
- Roman tub spout flow rate ~9.5 gpm @60 psi
- Deck-mounted handshower and diverter flow rate 1.5 gpm @ 60 psi
- 8-3/14" spout reach
- Optional in-line pressure balancing valve