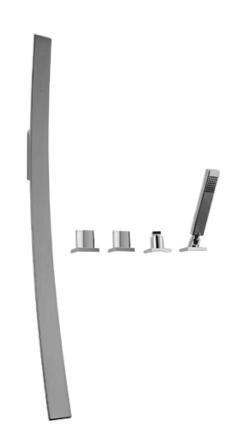

BATHROOM Luna Wall-Mounted Tub Filler w/Deck-Mounted Handles & Handshower Set **G-6051-C14B** 

#### **Information**

- Wall-mounted spout installation
- Deck-mounted handle installation
- Deck-Mounted Handshower and Diverter Set included
- Roman Tub Spout Flow Rate ~9.5 gpm @60 psi
- Deck-Mounted Handshower and Diverter Flow Rate 1.5 gpm @ 60 psi
- 8-3/14" spout reach
- Optional in-line pressure balancing valve

#### **Product Features**

- Wall-mounted spout installation
- Deck-mounted handle installation
- Roman tub spout flow rate ~9.5 gpm @60 psi
- Deck-mounted handshower and diverter flow rate 1.5 gpm @ 60 psi
- 8-3/14" spout reach
- Optional in-line pressure balancing valve

#### **Available Finishes**

- Polished Chrome G-6051-C14B
- Steelnox G-6051-C14B