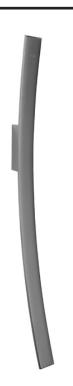

BATHROOM Luna Wall-Mounted Tub Filler w/Deck-Mounted Handles & Handshower Set **G-6051-C14B** 

#### **Information**

- Wall-mounted spout installation
- Deck-mounted handle installation
- Deck-Mounted Handshower and Diverter Set included
- Roman Tub Spout Flow Rate ~9.5 gpm @60 psi
- Deck-Mounted Handshower and Diverter Flow Rate 1.5 gpm @ 60 psi
- 8-3/14" spout reach
- Optional in-line pressure balancing valve

#### **Product Features**

- Wall-mounted spout installation
- Deck-mounted handle installation
- Roman tub spout flow rate ~9.5 gpm @60 psi
- Deck-mounted handshower and diverter flow rate 1.5 gpm @ 60 psi
- 8-3/14" spout reach
- Optional in-line pressure balancing valve