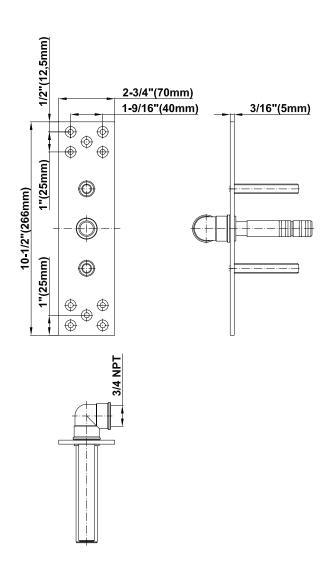

res**

- Wall-mounted spout installation
- Deck-mounted handle installation
- Roman tub spout flow rate ~9.5 gpm @60 psi
- Deck-mounted handshower and diverter flow rate 1.5 gpm @ 60 psi
- 8-3/14" spout reach
- Optional in-line pressure balancing valve

#### **Available Finishes**

- Polished Chrome G-6051-C14B
- Steelnox G-6051-C14B

## Warranty

Limited lifetime warranty

For complete warranty information go to https://www.graff-faucets.com/en/info/faqs





C14B-BS





Polished Chrome



Steelnox® (Satin Nickel)

# C14B-BS TARGA, SADE, LUNA Series











Polished Chrome



shed Steelnox® ome (Satin Nickel)





# **Product Features**

• Spout connection rough

#### Warranty

• Limited lifetime warranty

For complete warranty information go to www.graff-faucets.com/en-nam/warranty







# **Information**

• Wall-mounted spout installation







Steelnox® (Satin Nickel)





# **Product Features**

- Wall-mounted spout installation
- Trim only

# Available Finishes

- Polished Chrome G-6000-PC-T
- Steelnox® G-6000-SN-T

#### Warranty

Limited lifetime warranty

For complete warranty information go to www.graff-faucets.com/en-nam/warranty





G-6055





Polished Chrome



Steelnox® (Satin Nickel)

# G-6055 LUNA Series