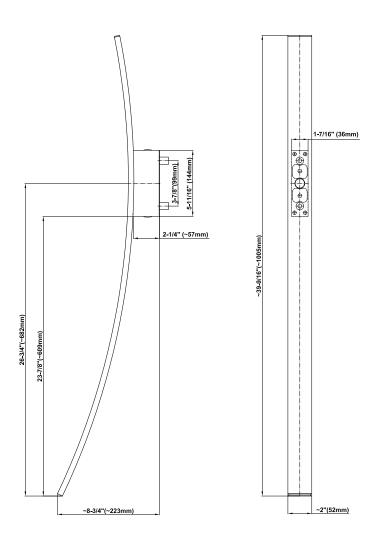

BATHROOM Luna Wall-Mounted Tub Filler w/Deck-Mounted Handles & Handshower Set **G-6051-C14B** 

#### **Information**

- Wall-mounted spout installation
- Deck-mounted handle installation
- Deck-Mounted Handshower and Diverter Set included
- Roman Tub Spout Flow Rate ~9.5 gpm @60 psi
- Deck-Mounted Handshower and Diverter Flow Rate 1.5 gpm @ 60 psi
- 8-3/14" spout reach
- Optional in-line pressure balancing valve

#### **Product Features**

- Wall-mounted spout installation
- Deck-mounted handle installation
- Roman tub spout flow rate ~9.5 gpm @60 psi
- Deck-mounted handshower and diverter flow rate 1.5 gpm @ 60 psi
- 8-3/14" spout reach
- Optional in-line pressure balancing valve