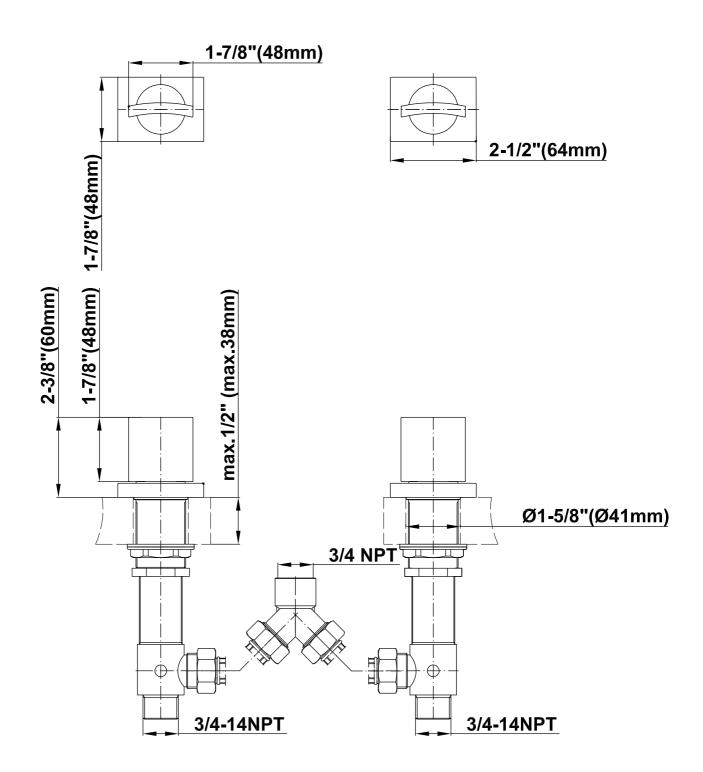

d Handshower and Diverter Set included
- Roman Tub Spout Flow Rate ~9.5 gpm @60 psi
- Deck-Mounted Handshower and Diverter Flow Rate 1.5 gpm @ 60 psi
- 8-3/14" spout reach
- Optional in-line pressure balancing valve





#### **Product Features**

- Wall-mounted spout installation
- Deck-mounted handle installation
- Roman tub spout flow rate ~9.5 gpm @60 psi
- Deck-mounted handshower and diverter flow rate 1.5 gpm @ 60 psi
- 8-3/14" spout reach
- Optional in-line pressure balancing valve

#### **Available Finishes**

- Polished Chrome G-6051-C14B
- Steelnox G-6051-C14B

## Warranty

Limited lifetime warranty

For complete warranty information go to https://www.graff-faucets.com/en/info/faqs





C14B-BS





Polished Chrome



Steelnox® (Satin Nickel)

# C14B-BS TARGA, SADE, LUNA Series











Polished Chrome



shed Steelnox® ome (Satin Nickel)





# **Product Features**

• Spout connection rough

#### Warranty

• Limited lifetime warranty

For complete warranty information go to www.graff-faucets.com/en-nam/warranty







# **Information**

• Wall-mounted spout installation







Steelnox® (Satin Nickel)





# **Product Features**

- Wall-mounted spout installation
- Trim only

# Available Finishes

- Polished Chrome G-6000-PC-T
- Steelnox® G-6000-SN-T

#### Warranty

Limited lifetime warranty

For complete warranty information go to www.graff-faucets.com/en-nam/warranty





G-6055





Polished Chrome



Steelnox® (Satin Nickel)

# G-6055 LUNA Series