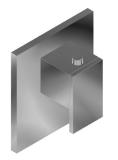

# Information

- Single metal handle and decorative trim plate
- Use with G-8006 thermostatic rough valve
- ADA

## **Product Features**

- Single metal handle and decorative trim plate
- Use with G-8006
  thermostatic rough valve

## Available Finishes

- Polished Chrome
  G-8043-LM31E-PC-T
- Steelnox
  G-8043-LM31E-SN-T
- Architectual Black w/ Chrome Accents G-8043-LM31E-PC/BK-T\*

\* Special order finish- call for availability