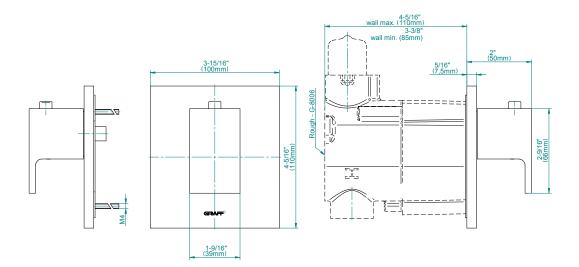

# Information

- Single metal handle and decorative trim plate
- Use with G-8006 thermostatic rough valve
- ADA

## **Product Features**

- Single metal handle and decorative trim plate
- Use with G-8006
  thermostatic rough valve