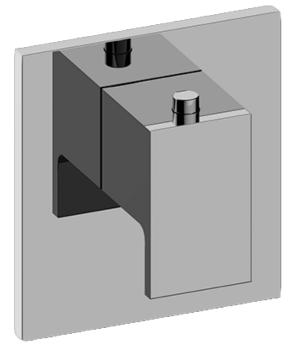

# Information

- Single metal handle and decorative trim plate
- Use with G-8006 thermostatic rough valve
- ADA

## **Product Features**

- Single metal handle and decorative trim plate
- Use with G-8006
  thermostatic rough valve