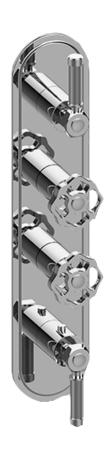

G-8088-ALM56C18-T

## **Information**

- Four metal handles
- Decorative trim plate
- Use with M-Series rough valves
- ALM56C18 handles should not be used with 3-way diverter valves

## 3-3/8" (85mm) 2-3/4" (70mm) 2-3/4" (70mm) 3-3/8" (85mm) 1-9/16" Ø (40mm) 1-9/16" Ø (40mm) 0 1-1/4" (32mm) M4 M40 x 1.5