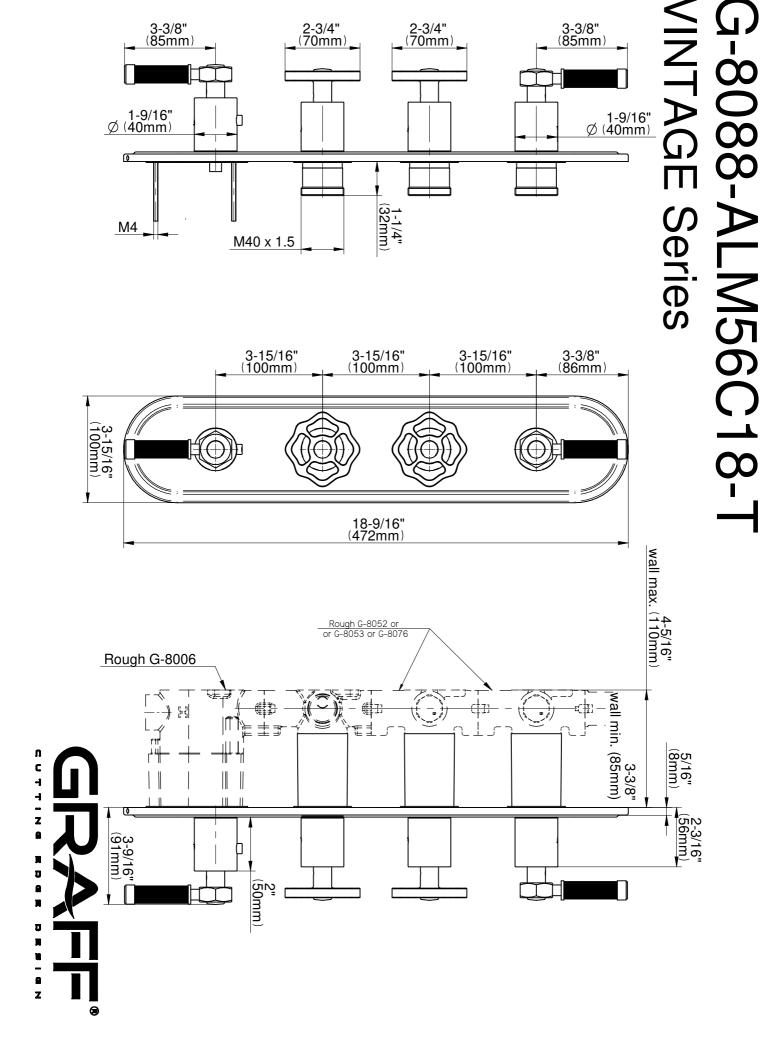

G-8088-ALM56C18-T

## **Information**

- Four metal handles
- Decorative trim plate
- Use with M-Series rough valves
- ALM56C18 handles should not be used with 3-way diverter valves

## 3-3/8" (85mm) 2-3/4" (70mm) 2-3/4" (70mm) 3-3/8" (85mm) 1-9/16" Ø (40mm) 1-9/16" Ø (40mm) 0 1-1/4" (32mm) M4 M40 x 1.5