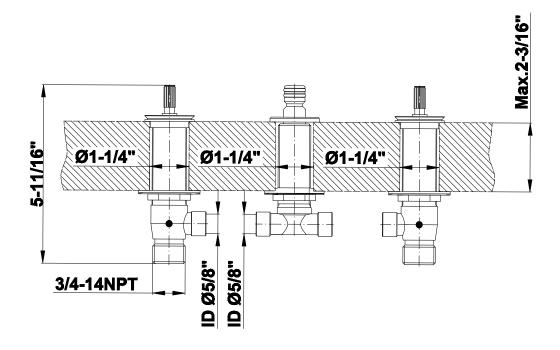

# Information

- 3/4" male NPT inlets
- Quick connect tub spout

## **Product Features**

- 3/4" male NPT inlets
- Quick connect tub spout