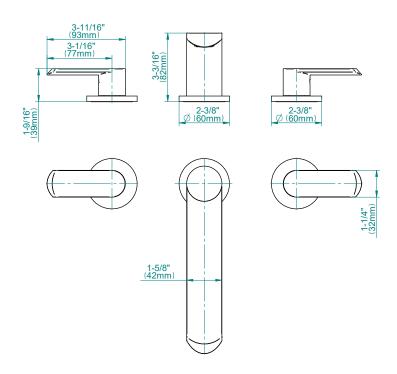

# Information

- 3/4" male NPT inlets
- Quick connect tub spout

## **Product Features**

- 3/4" male NPT inlets
- Quick connect tub spout