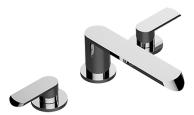

### Available Finishes

- Polished Chrome G-6650-LM45B-PC
- Brushed Nickel G-6650-LM45B-BNi
- Polished Nickel G-6650-LM45B-PN
- Olive Bronze
   G-6650-LM45B-OB

# Available Finishes

- Polished Chrome G-6650-LM45B-PC
- Brushed Nickel
   G-6650-LM45B-BNi
- Polished Nickel
   G-6650-LM45B-PN
- Olive Bronze
   G-6650-LM45B-OB