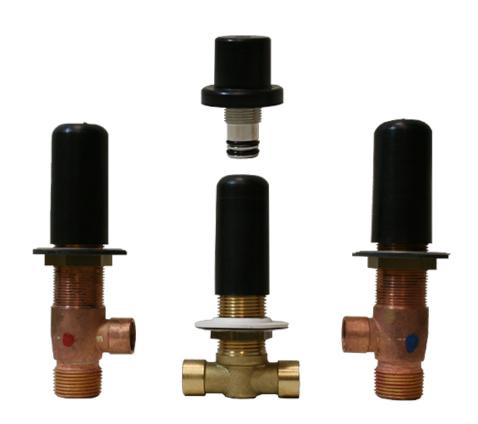

# Information

- 3/4" male NPT inlets
- Quick connect tub spout

## **Product Features**

- 3/4" male NPT inlets
- Quick connect tub spout