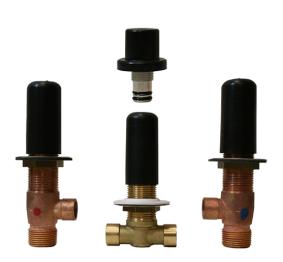

# Information

- 3/4" male NPT inlets
- Quick connect tub spout

## **Product Features**

- 3/4" male NPT inlets
- Quick connect tub spout