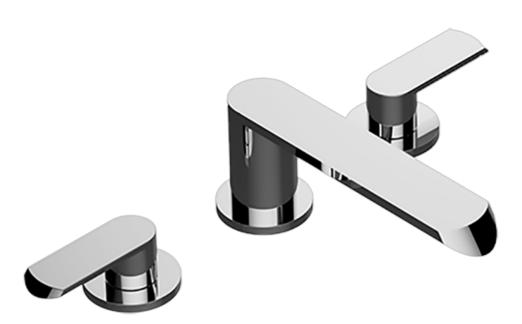

# Information

- Aerated Flow Rate ~7 gpm @45 psi
  Matching deck-mounted handshower & diverter set available
- ADA

### **Product Features**

- Aerated Flow Rate ~7 gpm @45 psi
- Matching deck-mounted handshower & diverter set available

# Information

- Aerated Flow Rate ~7 gpm @45 psi
- Matching deck-mounted handshower & diverter set available
- ADA