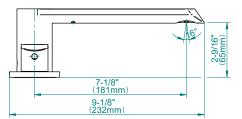

# Information

- 3/4" male NPT inlets
- Quick connect tub spout

## **Product Features**

- 3/4" male NPT inlets
- Quick connect tub spout