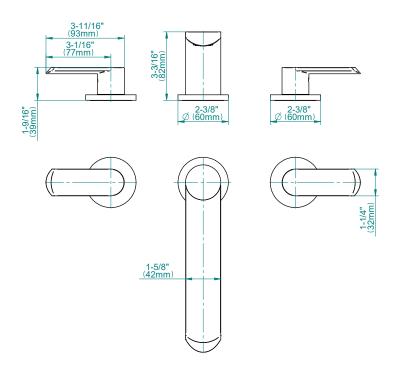

# Information

- 3/4" male NPT inlets
- Quick connect tub spout

## **Product Features**

- 3/4" male NPT inlets
- Quick connect tub spout