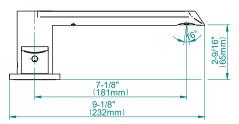

# Information

- Aerated Flow Rate ~7 gpm @45 psi
  Matching deck-mounted handshower & diverter set available
- ADA

# Information

- Aerated Flow Rate ~7 gpm @45 psi
- Matching deck-mounted handshower & diverter set available
- ADA

### **Product Features**

- Aerated Flow Rate ~7 gpm @45 psi
- Matching deck-mounted handshower & diverter set available