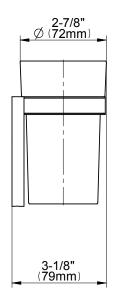

## Available Finishes

- Polished Chrome G-9202-PC
- Steelnox® G-9202-SN
- Olive Bronze G-9202-OB
- Polished Nickel G-9202-PN
- Architectural Black G-9202-BK
- Architectural White G-9202-WT