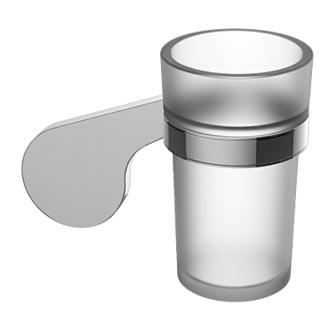

## Available Finishes

- Polished Chrome G-9202-PC
- Steelnox® G-9202-SN
- Olive Bronze G-9202-OB
- Polished Nickel G-9202-PN
- Architectural Black G-9202-BK
- Architectural White G-9202-WT