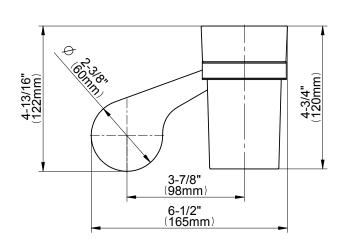

## Available Finishes

- Polished Chrome G-9202-PC
- Steelnox® G-9202-SN
- Olive Bronze G-9202-OB
- Polished Nickel G-9202-PN
- Architectural Black G-9202-BK
- Architectural White G-9202-WT