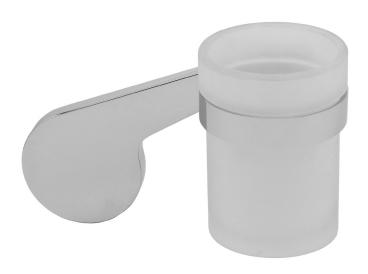

## Available Finishes

- Polished Chrome G-9202-PC
- Steelnox® G-9202-SN
- Olive Bronze G-9202-OB
- Polished Nickel G-9202-PN
- Architectural Black G-9202-BK
- Architectural White G-9202-WT