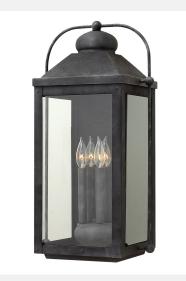

## Extra Large Wall Mount Lantern 1858DZ-LL

ITEM NUMBER 1858DZ-LL BRAND Hinkley Lighting MATERIAL Aluminum **GLASS** Clear 25.0" HEIGHT WIDTH 13.0" LED COLOR TEMP 2700.0000 VOLTAGE 120v LED LUMENS 1400

WATTAGE 4-5w Cand. LED \*Included

CERTIFICATION C-US Wet Rated

EXTENSION 10.8" TOP TO OUTLET 17.5"

BACK PLATE 4.5"W X 9"H

- Suitable for use in wet (interior direct splash and outdoor direct rain or sprinkler) locations as defined by NEC and CEC. Meets United States UL Underwriters Laboratories & CSA Canadian Standards Association Product Safety Standards
- For complete warranty information visit (hyperlink)

FEATURES AND BENEFITS

- 2 year finish warranty
- LED Lamps carry a 3-year limited warranty
- The Heritage Collection encompasses premium outdoor fixtures that pay tribute to the nostalgia of America's past while reinforcing Hinkley's philosophy of timeless, quality design.
- Classic lines and heritage details complement traditional architecture
- · Rich gray tone

FINISH Aged Zinc

AT HINKLEY, WE EMBRACE THE DESIGN PHILOSOPHY THAT YOU CAN MERGE TOGETHER THE LIGHTING, FURNITURE, ART, COLORS AND ACCESSORIES YOU LOVE INTO A BEAUTIFUL ENVIRONMENT THAT DEFINES YOUR OWN PERSONAL STYLE. WE HOPE YOU WILL BE INSPIRED BY OUR COMMITMENT TO KEEP YOUR 'LIFE AGLOW.'