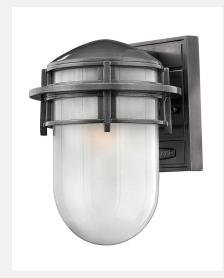

## **Medium Wall Mount Lantern 1950HE**

ITEM NUMBER 1950HE
BRAND Hinkley Lighting
MATERIAL Cast Aluminum
GLASS Inside Etched
HEIGHT 10.8"
WIDTH 7.8"
VOLTAGE 120v

WATTAGE 1-75w Med.
CERTIFICATION C-US Wet Rated

EXTENSION 8.8" TOP TO OUTLET 4.0"

FEATURES AND

BENEFITS

BACK PLATE 4.5"W X 7"H

 Suitable for use in wet (interior direct splash and outdoor direct rain or sprinkler) locations as defined by NEC and CEC. Meets United States UL Underwriters Laboratories & CSA Canadian Standards Association Product Safety Standards

For complete warranty information visit (hyperlink)

2 year finish warranty

12 year warranty on electrical wiring and components

 Classic, modern style with a nautical flair adds elegance to a variety of exteriors

Rich gray tone

FINISH Hematite

AT HINKLEY, WE EMBRACE THE DESIGN PHILOSOPHY THAT YOU CAN MERGE TOGETHER THE LIGHTING, FURNITURE, ART, COLORS AND ACCESSORIES YOU LOVE INTO A BEAUTIFUL ENVIRONMENT THAT DEFINES YOUR OWN PERSONAL STYLE. WE HOPE YOU WILL BE INSPIRED BY OUR COMMITMENT TO KEEP YOUR 'LIFE AGLOW.'