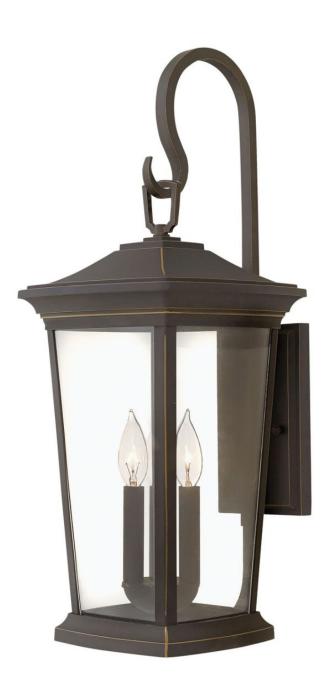

## BROMLEY

## EXTRA LARGE WALL MOUNT LANTERN

## 2366OZ-LL

Bromley's handsome silhouette features an updated traditional design that combines elegant and stately details. These dignified die-casted aluminum fixtures convey sophistication in a Oil Rubbed Bronze finish that complements any façade. Specialty touches such as a "Shepherd's Hook" decorative scrolled arm and multiple mounting points highlight Bromley's homage to tradition and quality.

## HINKLEY

FINISH: Oil Rubbed Bronze GLASS: Clear WIDTH: 10" HEIGHT: 24.8" LIGHT SOURCE: LED Lamp WATTAGE: 3-5w Cand. LED \*Included

HINKLEY 33000 Pin Oak Parkway Avon Lake, OH 44012 PHONE: (440) 653-5500 Toll Free: 1 (800) 446-5539 hinkley.com