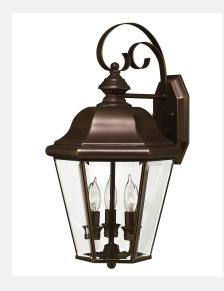

## Medium Wall Mount Lantern 2424CB

ITEM NUMBER 2424CB
BRAND Hinkley Lighting
MATERIAL Solid Brass

GLASS Clear, Beveled and Bound

 HEIGHT
 18.5"

 WIDTH
 10.5"

 VOLTAGE
 120v

WATTAGE 3-40w Cand.
CERTIFICATION C-US Wet Rated

EXTENSION 10.0" TOP TO OUTLET 7.0"

BACK PLATE 4.75"W X 7"H

 Suitable for use in wet (interior direct splash and outdoor direct rain or sprinkler) locations as defined by NEC and CEC. Meets United States UL Underwriters Laboratories & CSA Canadian Standards Association Product Safety Standards

FEATURES AND • For co

 For complete warranty information visit (hyperlink)

• 2 year finish warranty

• 12 year warranty on electrical wiring and components

 Classic lines and heritage details complement traditional architecture

Bold and robust dark bronze finish

FINISH Copper Bronze

AT HINKLEY, WE EMBRACE THE DESIGN PHILOSOPHY THAT YOU CAN MERGE TOGETHER THE LIGHTING, FURNITURE, ART, COLORS AND ACCESSORIES YOU LOVE INTO A BEAUTIFUL ENVIRONMENT THAT DEFINES YOUR OWN PERSONAL STYLE. WE HOPE YOU WILL BE INSPIRED BY OUR COMMITMENT TO KEEP YOUR 'LIFE AGLOW.'