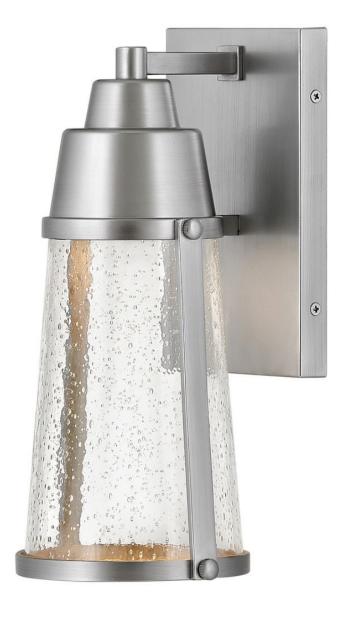

## **MILES**

SMALL WALL MOUNT LANTERN

## 2550SI

The transitional style of Miles channels a nautical vibe, but is equally at home in all settings. An LED JA8 lamp is included while a layered cap and backplate enhance the style. The bold, Black Coastal Elements finish and clear seedy glass add a glowing touch that is versatile enough to perfectly accent any decor. Miles is constructed in Coastal Elements making it resistant to rust and corrosion and features a 5-year warranty.

FINISH: Satin Nickel
GLASS: Clear Seedy

WIDTH: 6" HEIGHT: 12"

**LIGHT SOURCE**: LED Lamp

WATTAGE: 1-6.50w GU10 LED \*Included

**HINKLEY** 33000 Pin Oak Parkway Avon Lake, OH 44012 **PHONE: (440) 653-5500** Toll Free: 1 (800) 446-5539 hinkley.com