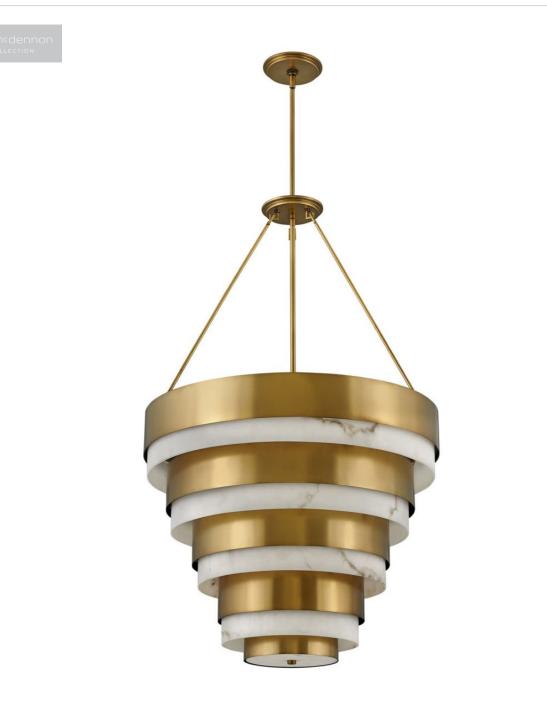

## 30188HB

Breathing inspiration drawn from the classic style of Art Deco from the early 1900's, Echelon from our Lisa McDennon Collection is a multi-tier chandelier featured in a gleaming Heritage Brass finish. Through her global travels, Lisa McDennon pulls captivating style and trends and incorporates them right into her designs. FINISH: Heritage Brass GLASS: Faux Alabaster WIDTH: 27.3" HEIGHT: 44.5" LIGHT SOURCE: Socket WATTAGE: 8-60w Cand.