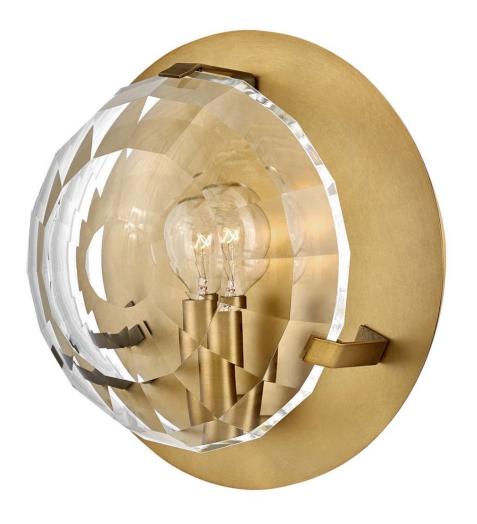

## 35690HB

Leo brings star power to any space. Available in elegant Black, Polished Nickel or Heritage Brass finish options, this style conveys the best in modern luxury. Glamorous cut crystal elevates Leo's superior design, while its low ADA profile and concealed on/off switch ensures supreme functionality.

**FINISH**: Heritage Brass **GLASS**: Optic Crystal

**WIDTH**: 8.8" **HEIGHT**: 8.8"

LIGHT SOURCE: Socket WATTAGE: 1-60w Cand.

**HINKLEY** 33000 Pin Oak Parkway Avon Lake, OH 44012 **PHONE: (440) 653-5500** Toll Free: 1 (800) 446-5539 hinkley.com