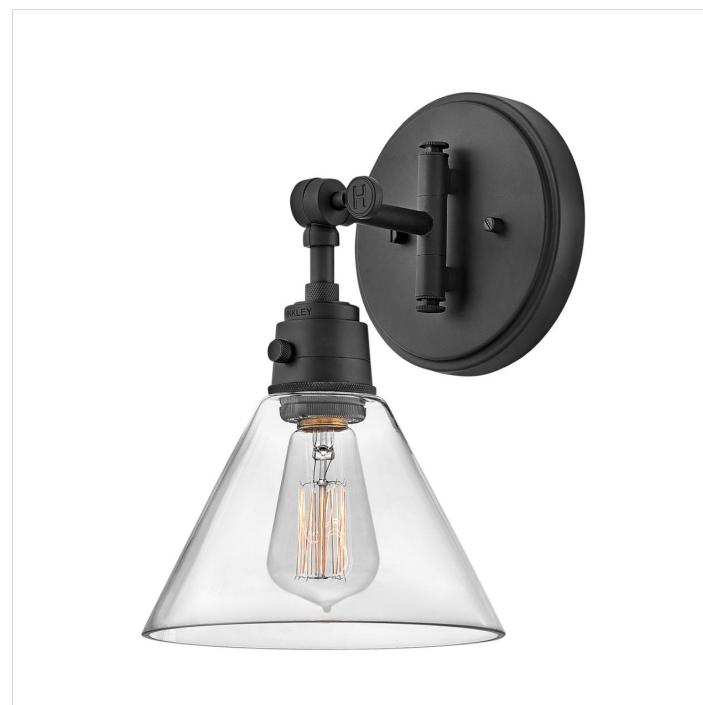

## ARTI

SMALL SINGLE LIGHT SCONCE

## 3691BK-CL

Sleek and chic, Arti embodies minimalist elegance with its streamlined modern design. Inspired by a traditional articulating light, Arti comes fully adjustable as a sconce or pendant, updated with well-designed, practical details. All sconces come with a removable fabric cord and optional cord covers. Available in multiple finishes, Arti is a seamless integration to any space.

## HINKLEY

FINISH: Black with Clear glass GLASS: Clear WIDTH: 7.5" HEIGHT: 12.3" LIGHT SOURCE: Socket WATTAGE: 1-60w Med.

HINKLEY 33000 Pin Oak Parkway Avon Lake, OH 44012 PHONE: (440) 653-5500 Toll Free: 1 (800) 446-5539 hinkley.com