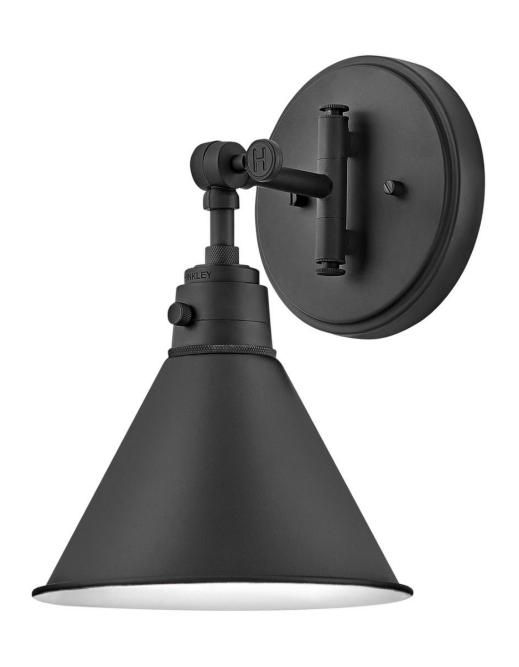

## **ARTI**

SMALL SINGLE LIGHT SCONCE

## 3691BK

Sleek and chic, Arti embodies minimalist elegance with its streamlined modern design. Inspired by a traditional articulating light, Arti comes fully adjustable as a sconce or pendant, updated with well-designed, practical details. All sconces come with a removable fabric cord and optional cord covers. Available in multiple finishes, Arti is a seamless integration to any space.

FINISH: Black WIDTH: 7.8" HEIGHT: 12.3"

LIGHT SOURCE: Socket WATTAGE: 1-60w Med.

**HINKLEY** 33000 Pin Oak Parkway Avon Lake, OH 44012 **PHONE: (440) 653-5500** Toll Free: 1 (800) 446-5539 hinkley.com