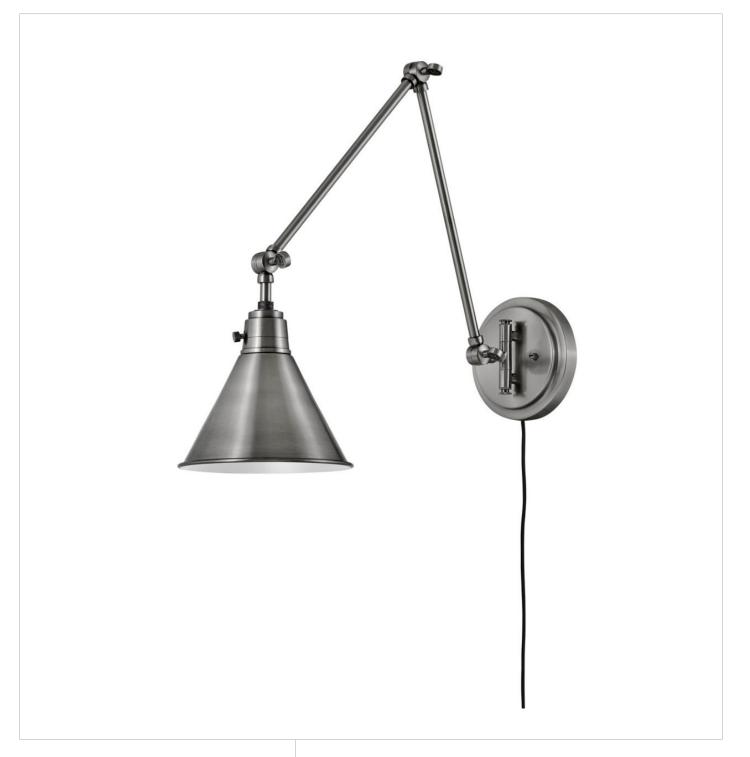

## ARTI

## MEDIUM SINGLE LIGHT SCONCE

## 3692PL

Sleek and chic, Arti embodies minimalist elegance with its streamlined modern design. Inspired by a traditional articulating light, Arti comes fully adjustable as a sconce or pendant, updated with well-designed, practical details. All sconces come with a removable fabric cord and optional cord covers. Available in multiple finishes, Arti is a seamless integration to any space.

FINISH: Polished Antique Nickel WIDTH: 7.8" HEIGHT: 18.3" LIGHT SOURCE: Socket WATTAGE: 1-60w Med.

HINKLEY 33000 Pin Oak Parkway Avon Lake, OH 44012 PHONE: (440) 653-5500 Toll Free: 1 (800) 446-5539 hinkley.com