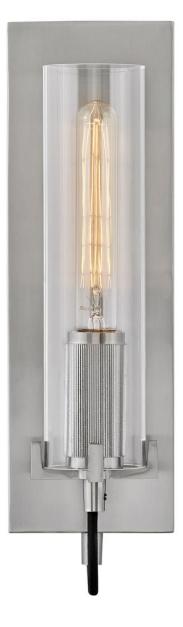

## 37850BN

A versatile stunner, Ryden is the perfect sconce for an array of decors. Its elongated clear glass shade wraps around the lamp, held by heavy cast prongs and a knurled fitter. Available in a Brushed Nickel, Heritage Brass or Black finish, its black fabric cord makes the perfect contrast underneath. Bulbs included.

## HINKLEY

FINISH: Brushed Nickel GLASS: Clear WIDTH: 4.5" HEIGHT: 16.3" LIGHT SOURCE: Socket WATTAGE: 1-100w Med. \*Included

HINKLEY 33000 Pin Oak Parkway Avon Lake, OH 44012 PHONE: (440) 653-5500 Toll Free: 1 (800) 446-5539 hinkley.com