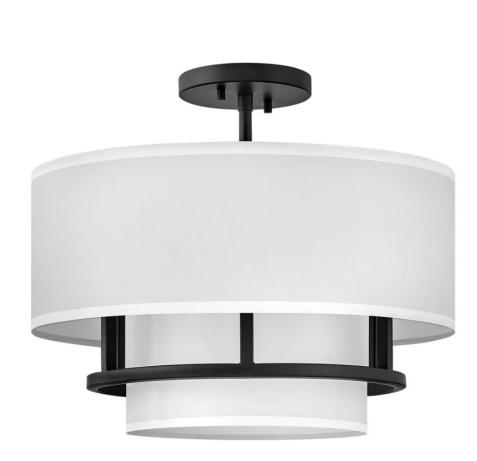

## 38893BK

Handsome Graham is understated elegance, crafted with unique details making it the ultimate transitional semi flush mount. Its welded frame is nestled between two off-white shades, in luminous faux parchment with a finished cluster visible from below. Graham is available in a Polished Nickel, Lacquered Brass or Black finish. FINISH: Black SHADE: Faux Parchment WIDTH: 16" HEIGHT: 13.8" LIGHT SOURCE: Socket WATTAGE: 3-60w Cand.