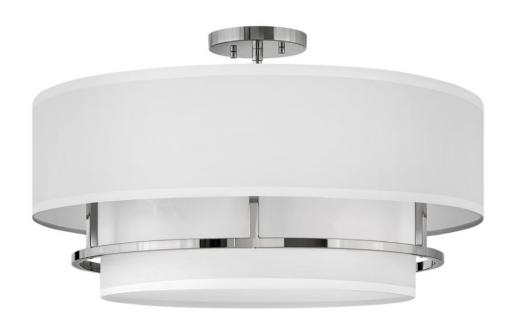

## **GRAHAM**

LARGE SEMI-FLUSH MOUNT

## 38894PN

Handsome Graham is understated elegance, crafted with unique details making it the ultimate transitional semi flush mount. Its welded frame is nestled between two off-white shades, in luminous faux parchment with a finished cluster visible from below. Graham is available in a Polished Nickel, Lacquered Brass or Black finish.

**FINISH**: Polished Nickel **SHADE**: Faux Parchment

**WIDTH**: 23"

**HEIGHT**: 13.8"

LIGHT SOURCE: Socket WATTAGE: 4-60w Cand.

HINKLEY 33000 Pin Oak Parkway Avon Lake, OH 44012 **PHONE: (440) 653-5500** Toll Free: 1 (800) 446-5539 hinkley.com