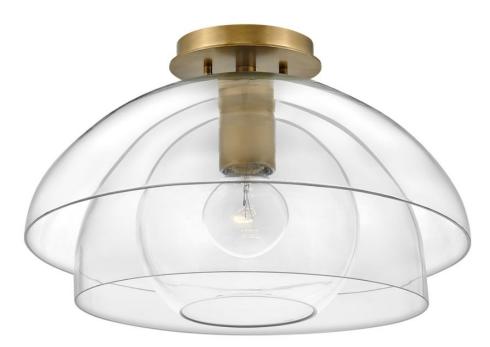

## 39061HBR

Lotus reveals itself in layers of three concentric clear glass shades nested together in a unique and alluring shape. A true shapeshifter, Lotus can be installed as a pendant or close to the ceiling. Available in either Heritage Brass or Black finish options, this transitional design grows even more glamorous when illuminated. GLASS: Clear WIDTH: 16" HEIGHT: 10.5" LIGHT SOURCE: Socket WATTAGE: 1-100w Med.