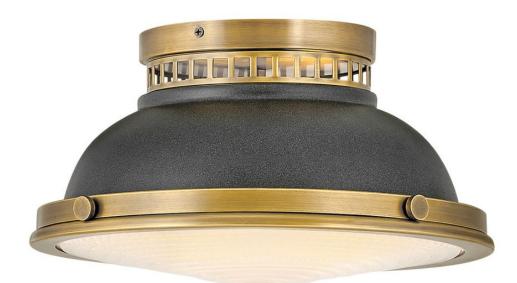

## EMERY

## MEDIUM FLUSH MOUNT

## 4081HB-DZ

Inspired by vintage industrial lighting, Emery cuts a bold figure layered with unique details and robust finish options that include Polished Antique Nickel, Heritage Brass and Heritage Brass with Aged Zinc . Unique metal cutouts allow illumination to graze the ceiling while a functional down light is enclosed in heavy holophane glass, completing its authentic appearance. GLASS: Etched Opal WIDTH: 12.8" HEIGHT: 6.8" LIGHT SOURCE: Socket WATTAGE: 2-60w Med.

FINISH: Heritage Brass with Aged Zinc