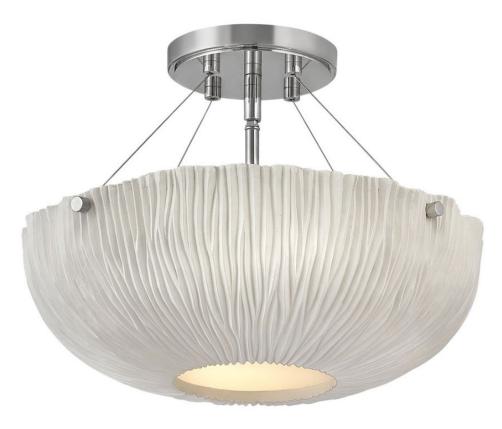

## 43203SHW

On the surface, Coral has a bold, single bowl design, striking and innovative in its simplicity. Diving a little deeper reveals the intricate details, including hand-carved patterns cast into its matte white surface and an open bottom to focus the light downward. A Polished Nickel stem and canopy complete the look. Coral is part of the Lisa McDennon Collection.

FINISH: Shell White WIDTH: 17" HEIGHT: 12" LIGHT SOURCE: Socket WATTAGE: 3-60w Cand.

HINKLEY 33000 Pin Oak Parkway Avon Lake, OH 44012 PHONE: (440) 653-5500 Toll Free: 1 (800) 446-5539 hinkley.com