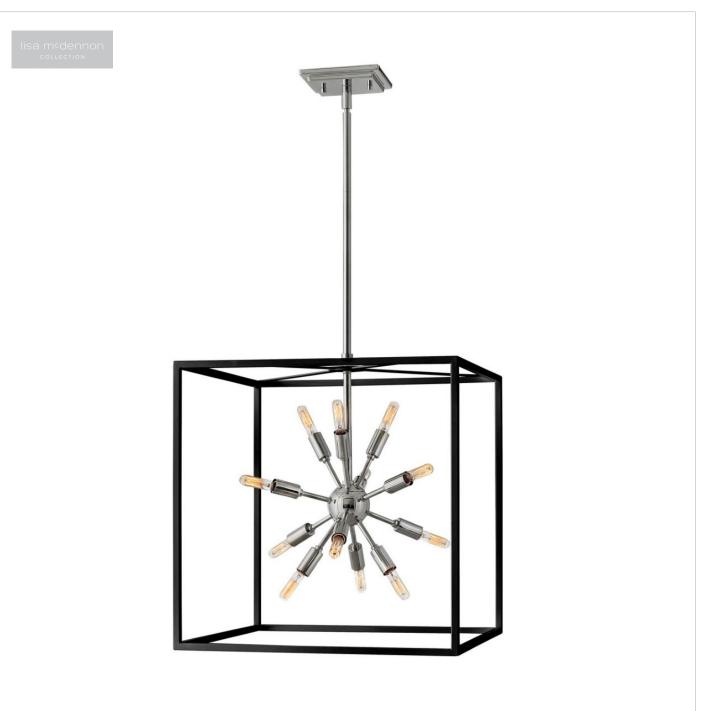

## 46314BLK-PN

Some views are better than others. The striking Aros pendant showcases a provocative mid-century modern starburst cluster in a luxurious Warm Brass or Polished Nickel framed by an articulating, angular cage in prominent Black. For added drama, the sophisticated multi-tiered pendants dazzle with dimension to fill unique spaces or higher ceilings. Aros is part of the Lisa McDennon Collection.

## HINKLEY

FINISH: Black with Polished Nickel WIDTH: 20" HEIGHT: 21" LIGHT SOURCE: Socket WATTAGE: 12-40w Cand.

HINKLEY 33000 Pin Oak Parkway Avon Lake, OH 44012 PHONE: (440) 653-5500 Toll Free: 1 (800) 446-5539 hinkley.com