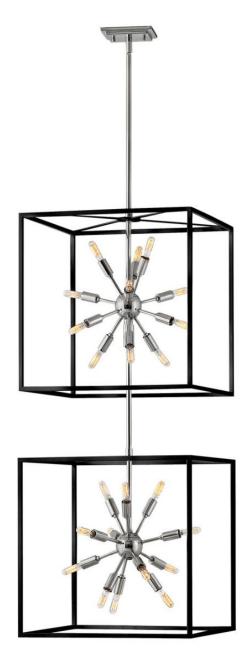

## AROS

LARGE OPEN FRAME TWO TIER

## 46316BLK-PN

Some views are better than others. The striking Aros pendant showcases a provocative mid-century modern starburst cluster in a luxurious Warm Brass or Polished Nickel framed by an articulating, angular cage in prominent Black. For added drama, the sophisticated multi-tiered pendants dazzle with dimension to fill unique spaces or higher ceilings. Aros is part of the Lisa McDennon Collection.

## HINKLEY

FINISH: Black with Polished Nickel WIDTH: 20" HEIGHT: 51.5" LIGHT SOURCE: Socket WATTAGE: 24-40w Cand.

HINKLEY 33000 Pin Oak Parkway Avon Lake, OH 44012 PHONE: (440) 653-5500 Toll Free: 1 (800) 446-5539 hinkley.com