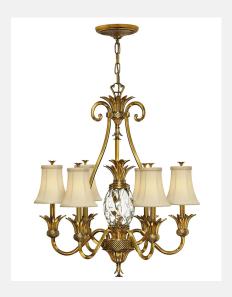

## Large Single Tier 4886BB

ITEM NUMBER 4886BB BRAND Hinkley Lighting MATERIAL Solid Brass **GLASS** Clear Optic 33.0" HEIGHT WIDTH 28.0" SHADE Ivory Silk VOLTAGE 120v WATTAGE 7-60w Cand.

C-US Dry Rated CERTIFICATION

**FINISH Burnished Brass** 

AT HINKLEY, WE EMBRACE THE DESIGN PHILOSOPHY THAT YOU CAN MERGE TOGETHER THE LIGHTING, FURNITURE, ART, COLORS AND ACCESSORIES YOU LOVE INTO A BEAUTIFUL ENVIRONMENT THAT DEFINES YOUR OWN PERSONAL STYLE. WE HOPE YOU WILL BE INSPIRED BY OUR COMMITMENT TO KEEP YOUR 'LIFE AGLOW.'