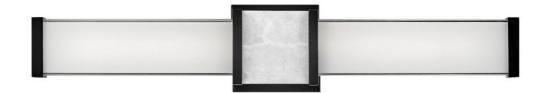

## 51582BK

Turn your bathroom into a sanctuary with Pietra. Luxe materials and meticulous craftmanship add to the spa-like zen of this integrated LED collection. A prominent cast center bracelet features a piece of solid stone with natural veining and subtle coloration that gleams against the Chrome or Black finish. Sophisticated details including cast endcaps and mitered glass complete this captivating look.

## HINKLEY

FINISH: Black GLASS: White Mitered WIDTH: 24.8" HEIGHT: 4.5" LIGHT SOURCE: Integrated LED WATTAGE: 42w LED \*Included

HINKLEY 33000 Pin Oak Parkway Avon Lake, OH 44012 PHONE: (440) 653-5500 Toll Free: 1 (800) 446-5539 hinkley.com