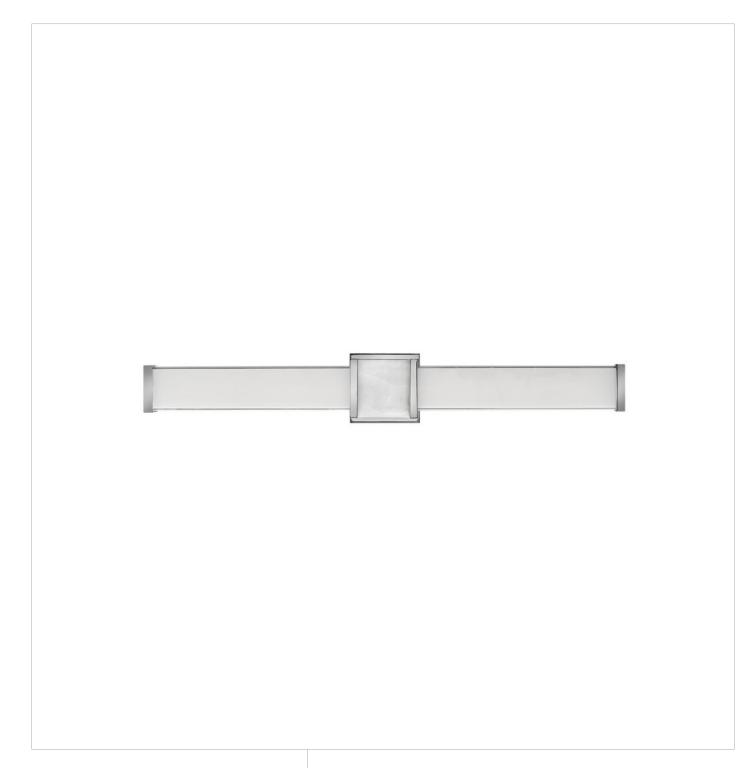

## 51583CM

Turn your bathroom into a sanctuary with Pietra. Luxe materials and meticulous craftmanship add to the spa-like zen of this integrated LED collection. A prominent cast center bracelet features a piece of solid stone with natural veining and subtle coloration that gleams against the Chrome or Black finish. Sophisticated details including cast endcaps and mitered glass complete this captivating look.

FINISH: Chrome

GLASS: White Mitered

**WIDTH**: 30.8" **HEIGHT**: 4.5"

LIGHT SOURCE: Integrated LED WATTAGE: 53w LED \*Included

**HINKLEY** 33000 Pin Oak Parkway Avon Lake, OH 44012 **PHONE: (440) 653-5500** Toll Free: 1 (800) 446-5539 hinkley.com