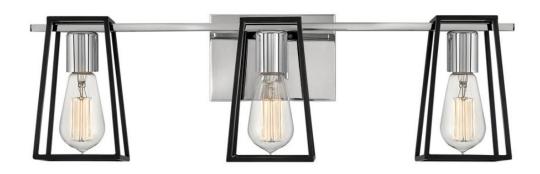

## **FILMORE**

THREE LIGHTS VANITY

## 5163CM

The vintage industrial open cage silhouette offers a glimpse of the workhorse mentality of Filmore, but the dual finish on bar, backplate and fitter ensures that effortless style reigns supreme. Offered in two dual finish combinations, Chrome with Satin Black and Oil Rubbed Bronze with Heritage Brass, Filmore adds no-nonsense function and a minimalist spirit to any space.

FINISH: Chrome WIDTH: 24" HEIGHT: 7.5"

LIGHT SOURCE: LED Lamp, Socket

WATTAGE: 3-100w Incan. & 3-17w Med. LED

HINKLEY 33000 Pin Oak Parkway Avon Lake, OH 44012 **PHONE: (440) 653-5500** Toll Free: 1 (800) 446-5539 hinkley.com