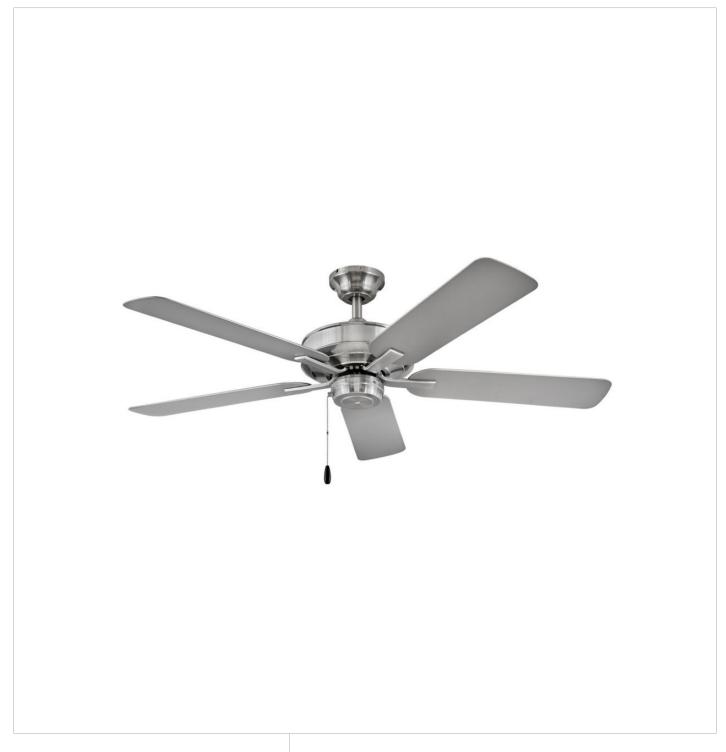

## 903352FBN-NWA

The Metro Wet ceiling fan evokes a sense of timeless tradition to indoor and outdoor settings. Composed of Composite blades, Metro is available in Brushed Nickel with Silver blades, Chalk White with Chalk White blades, Matte Black with Matte Black blades, and Metallic Matte Bronze with Walnut blades. Wet-rated, Metro Wet is versatile enough to be used for both indoor and outdoor spaces and is part of the Regency Collection.

FINISH: Brushed Nickel

WIDTH: 52"
HEIGHT: 13.8"
BLADE COUNT: 5

HINKLEY 33000 Pin Oak Parkway Avon Lake, OH 44012 **PHONE: (440) 653-5500** Toll Free: 1 (800) 446-5539 hinkley.com