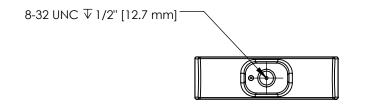

ACCESSORY:

SCREW: 8-32X1-1/8" 1 PCS

BREAK AWAY SCREW: 8-32X45mm 1 PCS

|                              | ITEM#:                                  |        |             | MATEIAL:                                          |           |
|------------------------------|-----------------------------------------|--------|-------------|---------------------------------------------------|-----------|
| hardware                     | 859-T                                   |        |             | Zinc                                              |           |
| resources                    |                                         |        |             | <sub>wеіднт:</sub> 25g/0.055lb                    |           |
|                              |                                         |        |             |                                                   |           |
| PROPRIETARY AND CONFIDENTIAL |                                         |        |             | PROJECTION:                                       |           |
| THE INFORMATION CONTAINED    |                                         |        |             | l <del>(                                   </del> |           |
| IN THIS DRAWING IS THE SOLE  | TOLERANCE UNLESS                        | UNITS: | DRAWING     | nv                                                | DATE:     |
| PROPERTY OF HARDWARE         | OTHERWISE SPECIFIED:  x 20.20  xx 20.10 |        |             |                                                   |           |
| RESCOURCES INC.              |                                         |        | Alexander.w |                                                   | 19-6-11   |
| ANY REPRODUCTION IN PART     |                                         | SIZE:  | FINISH:     |                                                   | DATE:     |
| OR AS A WHOLE WITHOUT THE    | xx ±0.10                                |        |             |                                                   |           |
| WRITTEN PREMISSION OF        | ANGULAR: 20.5                           | SHEET: | FINISH:     |                                                   | REVISION: |
| HARDWARE RESOURCES INC.      |                                         |        |             |                                                   |           |
| IS PROHIBITED                | DO NOT SCALE DRAWING                    |        | l           |                                                   |           |