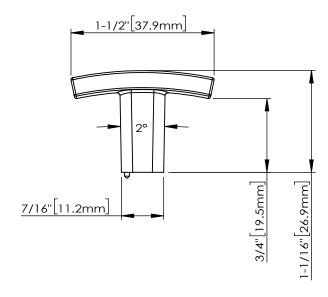

ACCESSORY:

SCREW: 8-32X1-1/8" 1 PCS

BREAK AWAY SCREW: 8-32X45mm 1 PCS

|                              | ITEM#:                                  |        |             | MATEIAL:                                          |           |
|------------------------------|-----------------------------------------|--------|-------------|---------------------------------------------------|-----------|
| hardware                     | 859-T                                   |        |             | Zinc                                              |           |
| resources                    |                                         |        |             | <sub>wеіднт:</sub> 25g/0.055lb                    |           |
|                              |                                         |        |             |                                                   |           |
| PROPRIETARY AND CONFIDENTIAL |                                         |        |             | PROJECTION:                                       |           |
| THE INFORMATION CONTAINED    |                                         |        |             | l <del>(                                   </del> |           |
| IN THIS DRAWING IS THE SOLE  | TOLERANCE UNLESS                        | UNITS: | DRAWING     | nv                                                | DATE:     |
| PROPERTY OF HARDWARE         | OTHERWISE SPECIFIED:  x 20.20  xx 20.10 |        |             |                                                   |           |
| RESCOURCES INC.              |                                         |        | Alexander.w |                                                   | 19-6-11   |
| ANY REPRODUCTION IN PART     |                                         | SIZE:  | FINISH:     |                                                   | DATE:     |
| OR AS A WHOLE WITHOUT THE    | xx ±0.10                                |        |             |                                                   |           |
| WRITTEN PREMISSION OF        | ANGULAR: 20.5                           | SHEET: | FINISH:     |                                                   | REVISION: |
| HARDWARE RESOURCES INC.      |                                         |        |             |                                                   |           |
| IS PROHIBITED                | DO NOT SCALE DRAWING                    |        | l           |                                                   |           |