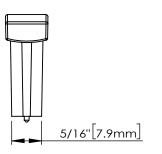

ACCESSORY:

SCREW: 8-32X1-1/8" 1 PCS

BREAK AWAY SCREW: 8-32X45mm 1 PCS

|                              | ITEM#:                                  |        |             | MATEIAL:                                          |           |
|------------------------------|-----------------------------------------|--------|-------------|---------------------------------------------------|-----------|
| hardware                     | 859-T                                   |        |             | Zinc                                              |           |
| resources                    |                                         |        |             | <sub>wеіднт:</sub> 25g/0.055lb                    |           |
|                              |                                         |        |             |                                                   |           |
| PROPRIETARY AND CONFIDENTIAL |                                         |        |             | PROJECTION:                                       |           |
| THE INFORMATION CONTAINED    |                                         |        |             | l <del>(                                   </del> |           |
| IN THIS DRAWING IS THE SOLE  | TOLERANCE UNLESS                        | UNITS: | DRAWING     | nv                                                | DATE:     |
| PROPERTY OF HARDWARE         | OTHERWISE SPECIFIED:  x 20.20  xx 20.10 |        |             |                                                   |           |
| RESCOURCES INC.              |                                         |        | Alexander.w |                                                   | 19-6-11   |
| ANY REPRODUCTION IN PART     |                                         | SIZE:  | FINISH:     |                                                   | DATE:     |
| OR AS A WHOLE WITHOUT THE    | xx ±0.10                                |        |             |                                                   |           |
| WRITTEN PREMISSION OF        | ANGULAR: 20.5                           | SHEET: | FINISH:     |                                                   | REVISION: |
| HARDWARE RESOURCES INC.      |                                         |        |             |                                                   |           |
| IS PROHIBITED                | DO NOT SCALE DRAWING                    |        | l           |                                                   |           |