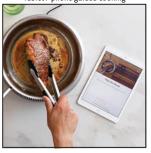

## SMART INDUCTION COOKTOPS

- Hestan smart technology creates a seamless cooking experience, allowing the induction burner, Cue smart pan and recipe app to work in unison with you.
- Smart Pan (included with cooktop) features Bluetooth technology and embedded
  patented culinary sensors that automatically control cooking temperature as
  you proceed through recipes.
- Video-guided recipes walk you through each step and technique for every recipe in the library.

- Chef-developed recipes optimized for the smart cooktop by our team of award-winning chefs.
- Cook with precise temperature without a recipe using the Control Mode feature on the app.

• Induction power generates exceptionally high heat with greater energy efficiency.