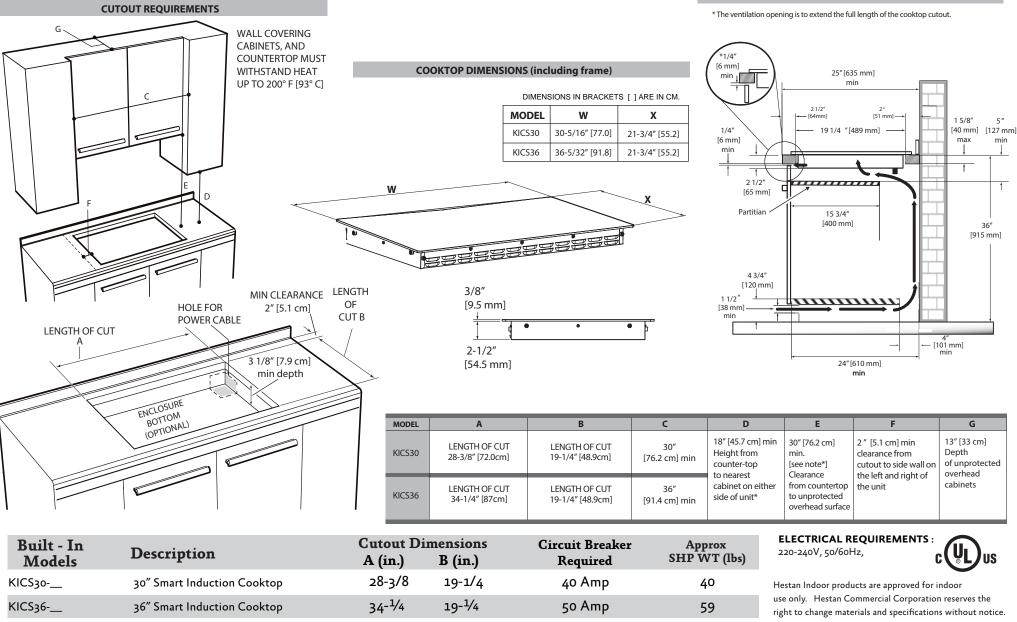

**VERTICAL CLEARANCES** 

\_= BK (black glass finish) \_=MS (metallic silver finish)

HESTAN

CONTACT US: www.hestanhome.com phone 888.905.7463 3375 E. La Palma Ave., Anaheim, CA 92806\_\_\_