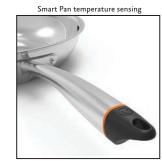

## SMART INDUCTION COOKTOPS

- Hestan smart technology creates a seamless cooking experience, allowing the induction burner, Cue smart pan and recipe app to work in unison with you.
- Smart Pan (included with cooktop) features Bluetooth technology and embedded
  patented culinary sensors that automatically control cooking temperature as
  you proceed through recipes.
- Video-guided recipes walk you through each step and technique for every recipe in the library.