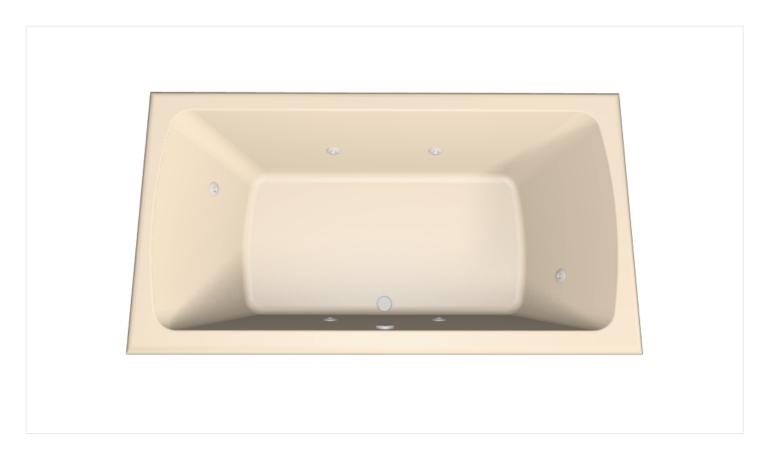

## **RACHAEL**

## COLOR & SIZE

Color: Bone Finish: Polished

Size: 66" x 36" x 20"

## **ACCESSORIES**

Grab Bar: None Skirt: None

## SYSTEM UPGRADES

Bath Therapy Type: Whirlpool Low Water Protection: None

Inline Heater: None Hydro Blanket: None

Please check with Hydro Systems before ordering any products based upon options being added in the tub customizer. We cannot guarantee that all customizations made through the customizer can actually be produced in such a manner. All listed options and specifications are subject to change and availability. Verify all customizations before ordering bathtub.