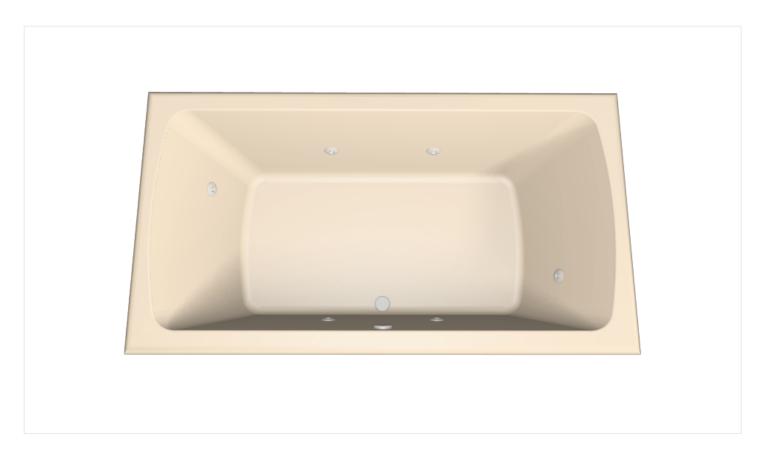

## **RACHAEL**

## COLOR & SIZE

Color: Bone Finish: Polished

Size: 72" x 36" x 20"

## **ACCESSORIES**

Grab Bar: None Skirt: None

## SYSTEM UPGRADES

Bath Therapy Type: Whirlpool Low Water Protection: None

Inline Heater: None Hydro Blanket: None

Please check with Hydro Systems before ordering any products based upon options being added in the tub customizer. We cannot guarantee that all customizations made through the customizer can actually be produced in such a manner. All listed options and specifications are subject to change and availability. Verify all customizations before ordering bathtub.