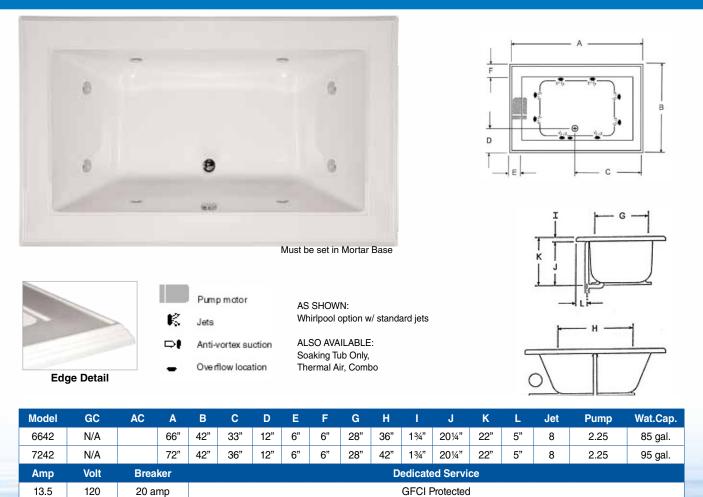

## Available Sizes:

66"L x 42"W x 22"D 85 Gallons

72"L x 42"W x 22"D 95 Gallons

#### Acrylic Tub – construction features

Acrylic models finished in 1/8" thick layer of deep lustrous acrylic.

Extra thick reinforced fiberglass. Pre-wired pump on pump platform (standard pump location only) Integral E-Z Level platform facilitates installation.

Non-skid bottom.

### PVC Systems – include:

8 Fully directional adjustable PVC jets
Anti-vortex safety suction.
Color matched system trim
HydrOzone ozone sanitation system
Rigid PVC piping
Self draining pump and system
Soft Touch electronic on/off control with 30-min. integral timer
2.25 HP Single Speed Pump
Cable waste & overflow

#### Hydro Systems – Options:

- Available as Tub only, Thermal Air, Whirlpool or Combo
- Microban Antibacterial Protection
- Extra High Density Fiberglass
- Custom jet and pump locations
- Armrests available
- Waterfall Fill Spout (recirculating option available) Skirt
- SKIL
- Plated Metallic finish
- Additional directional Jets
- Swirling, Rotating, or Jumbo Jets
- Micro Therapy Jet
- Integral Waste & Overflow
- **1.5 HP** Variable Speed Pump (digital temperature display optional)
- Electronic low water protection In-line Heater
- Chromatherapy-LED Lighting System Chromatherapy-LED Mini Spotlights