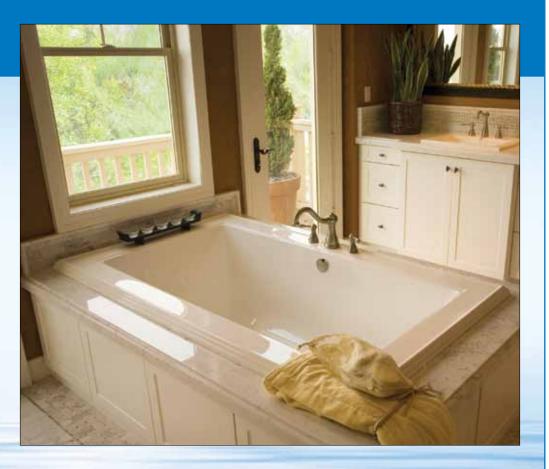

## Angel

The **Angel**, simplicity and function are the key to this design. It is truly represented by its name.

## Available Sizes:

66"L x 42"W x 22"D 85 Gallons

72"L x 42"W x 22"D 95 Gallons