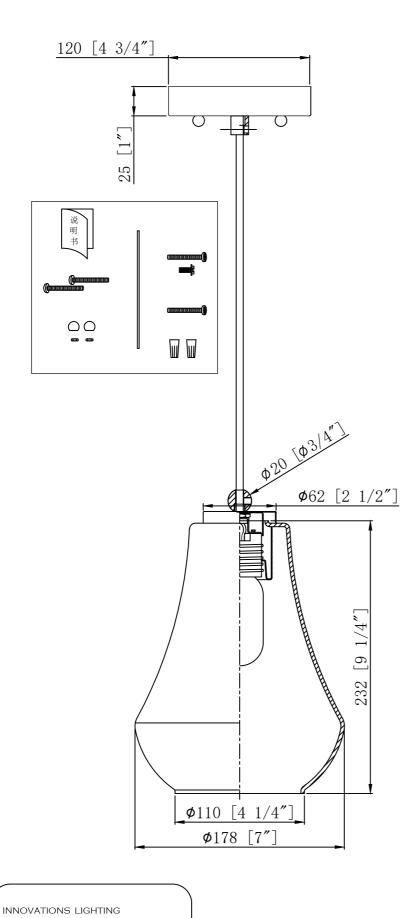

DESIGN COPYRIGHT-01/07/2021 ALL RIGHTS RESERVED AND MAY NOT BE DUPLICATED WITHOUT OUR

WRITTEN PERMISSION

- UL SPECIFICATION \* FIXTURE SHALL BE LISTED FOR LOCATION ONLY AND LABELED AS SUCH.
- \* FIXTURE MUST BE MANUFACTURED IN ACCORDANCE WITH UL STANDARD 1598.

## **PARTS SPECIFICATIONS** ITEM OTY DESCRIPTION

- SOCKET- UL LISTED/CSA CERTIFIED Α (1) BASE= MEDIUM SOCKET= PORCELIN SEE LEAD WIRE FOR SOCKET WIRE SPEC.
- LEAD WIRE- 96" FROM FRAME TOP В (1) UL LISTED/CSA CERTIFIED, BLACK SVT WIRE.

PART NO. DESCRIPTION REQ.

NOTICE: ANY DESIGN OR OTHER INFORMATION HEREON DEVELOPED BY THIS COMPANY IS COMFIDENTIAL MATERIAL AND EXCLUSIVE PROPERTY OF THE L.D. ALIVA CO. DISCLOSURI OR REPRODUCTION REQUIRES THE WRITTEN CONSENT OF THE L.D. ALIVA CO.

## INNOVATIONS

|  | DRAWN IN               | "mm" DIMENSION INDICATED IN [] DIMENSION IN [] IS FOR REF. ONLY |           |           |            |             |      |
|--|------------------------|-----------------------------------------------------------------|-----------|-----------|------------|-------------|------|
|  | THIRD ANGLE PROJECTION | TOLERANCES (EXCEPT AS NOTED)                                    |           |           |            |             |      |
|  |                        | DECIMAL                                                         | ANGULAR   | FRACTIO   |            | SCALE       |      |
|  |                        | NONE ±.031<br>.X ±.015<br>.XX ±.010                             | ± 1/2°    | ± 1/32    |            | 1:3         |      |
|  |                        |                                                                 | DATE      | DIXAVINDI | CHECKED BY | APPROVED BY | ITEN |
|  | ·                      | .XXX ±.005                                                      | 01/07/202 | 1 SSL     | Х          | Х           |      |

| LE | 1LT | PENDANT |  |
|----|-----|---------|--|
|    |     |         |  |

| PART NO. | PENDANT | REV.  |  |
|----------|---------|-------|--|
| TEM NO.  | 490-1S  | REV.A |  |