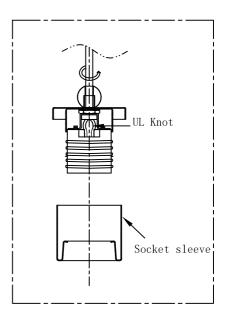

## **PARTS SPECIFICATIONS** ITEM OTY DESCRIPTION

- SOCKET- UL LISTED/CSA CERTIFIED Α (1) BASE= MEDIUM SOCKET= PORCELIN SEE LEAD WIRE FOR SOCKET WIRE SPEC.
- LEAD WIRE- 96" FROM FRAME TOP В (1) UL LISTED/CSA CERTIFIED, BLACK SVT WIRE.