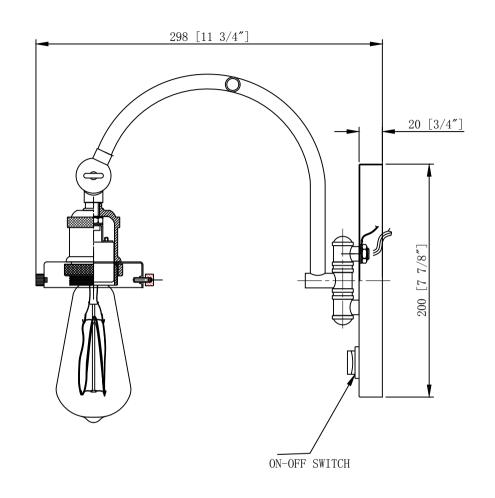

INNOVATIONS LIGHTING

DESIGN COPYRIGHT - 05/26/2021

ALL RIGHTS RESERVED AND MAY

NOT BE DUPLICATED WITHOUT OUR

WRITTEN PERMISSION



NOTICE: ANY DESIGN OR OTHER INFORMATION HEREON DEVELOPED BY THIS COMPANY IS CONFIDENTIAL MATERIAL AND EXCLUSIVE PROPERTY OF THE L.D. ALIYA CO. DISCLOS

## INNOVATIONS

|             | "mm" DIMENSION INDICATED IN [1]     |            |          |            |       |          |
|-------------|-------------------------------------|------------|----------|------------|-------|----------|
| DRAWN IN    | DIMENSION IN [] IS FOR REF. ONLY    |            |          |            |       | TITLE    |
| THIRD ANGLE |                                     |            |          |            |       |          |
| PROJECTION  | DECIMAL                             | A