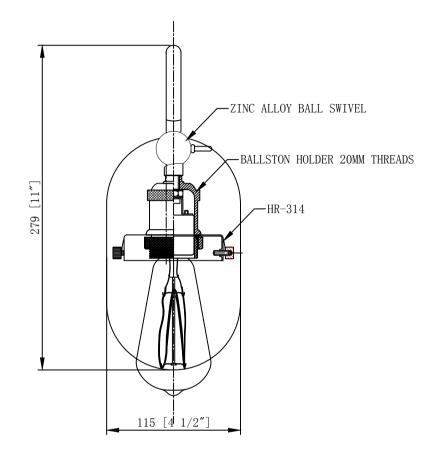

INNOVATIONS LIGHTING

DESIGN COPYRIGHT - 05/26/2021

ALL RIGHTS RESERVED AND MAY

NOT BE DUPLICATED WITHOUT OUR

WRITTEN PERMISSION



NOTICE: ANY DESIGN OR OTHER INFORMATION HEREON DEVELOPED BY THIS COMPANY IS CONFIDENTIAL MATERIAL AND EXCLUSIVE PROPERTY OF THE L.D. ALIYA CO. DISCLOS

## INNOVATIONS

|             | "mm" DIMENSION INDICATED IN [1]     |            |          |            |       |          |
|-------------|-------------------------------------|------------|----------|------------|-------|----------|
| DRAWN IN    | DIMENSION IN [] IS FOR REF. ONLY    |            |          |            |       | TITLE    |
| THIRD ANGLE |                                     |            |          |            |       |          |
| PROJECTION  | DECIMAL                             |