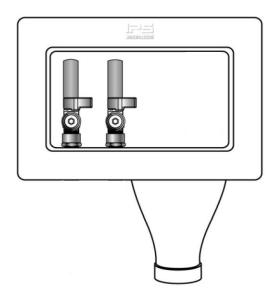

## **RIGHT HAND WIDE MOUTH WMOB** with Quarter Turn Arrester Valves

## **Specifications:**

Furnish and install wide mouth washing machine outlet box with right hand drain option with integral hammer arrester quarter turn valve. Unit shall be Water-Tite product code as manufactured by IPS Corporation. Valves comply with ASME A112.18.1. Hammer arresters comply with ASSE 1010.