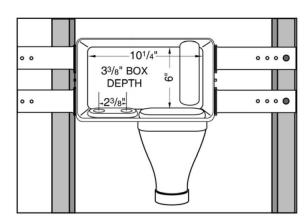

## **RIGHT HAND WIDE MOUTH WMOB** with Quarter Turn Arrester Valves

## **Specifications:**

Furnish and install wide mouth washing machine outlet box with right hand drain option with integral hammer arrester quarter turn valve. Unit shall be Water-Tite product code as manufactured by IPS Corporation. Valves comply with ASME A112.18.1. Hammer arresters comply with ASSE 1010.