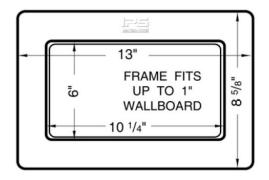

## **RIGHT HAND WIDE MOUTH WMOB** with Quarter Turn Arrester Valves

## **Specifications:**

Furnish and install wide mouth washing machine outlet box with right hand drain option with integral hammer arrester quarter turn valve. Unit shall be Water-Tite product code as manufactured by IPS Corporation. Valves comply with ASME A112.18.1. Hammer arresters comply with ASSE 1010.