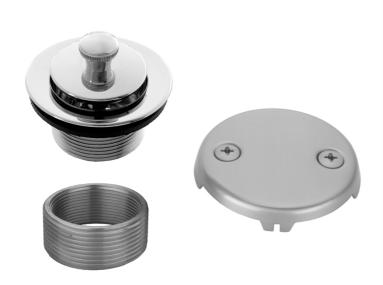

# Lift and Turn Tub Drain Strainer with Faceplate (Two Hole)

### **FEATURES:**

- $\bullet\,$  Lift & turn bath plug complete with brass two hole faceplate
- Design with bushing allows for use with 1  $^3/_8$ " fine thread or 1  $^1/_2$ " coarse thread drains
- Fits Gerber, JACLO & most other manufacturers