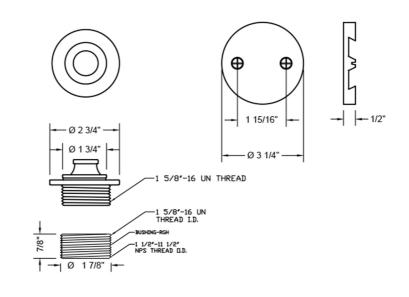

urers

### **AVAILABLE FINISHES:**

| Polished Chrome (PCH)   | Satin Chrome (SC)   | Bronze Umber (BU)    |
|-------------------------|---------------------|----------------------|
| Satin Nickel (SN)       | Pewter (PEW)        | Caramel Bronze (CB)  |
| Polished Nickel (PN)    | Antique Brass (AB)  | Antique Copper (ACU  |
| Oil-Rubbed Bronze (ORB) | Polished Brass (PB) | Polished Copper (PCU |
| Vintage Bronze (VB)     | Satin Brass (SB)    | Matte Black (MBK)    |
| Satin Gold (SG)         | Polished Gold (PG)  | Black Nickel (BKN)   |
| Bombay Gold (BG)        | Jewelers Gold (JG)  | Europa Bronze (EB)   |
| White (WH)              | Sedona Beige (SDB)  | Tristan Brass (TB)   |
| Unlacquered Brass (ULB) | Satin Cooper (SCU)  |                      |

#### **SPECIFICATION DRAWING:**