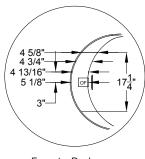

## forma<sup>®</sup> Collection Specifications **HE5527 Air-Whirlpool**

Blower Must Be Remote Mounted

DROP IN HOLE SIZE

Faucetry Deck Flat Dimensions

| Patents received or pending.                                                                                                                                                                                                                                                                   |          | Includes Linear Overflow Drain Assembly | Note: Dimensional Tolerances: <u>+</u> 1/4"                                                                                                                                                                                                                                                                                                                                                                                                                                                                                                                               |
|------------------------------------------------------------------------------------------------------------------------------------------------------------------------------------------------------------------------------------------------------------------------------------------------|----------|-----------------------------------------|---------------------------------------------------------------------------------------------------------------------------------------------------------------------------------------------------------------------------------------------------------------------------------------------------------------------------------------------------------------------------------------------------------------------------------------------------------------------------------------------------------------------------------------------------------------------------|
| Drop-in-Hole Size:See DiagramOperating Capacity:39 Gal.Overflow Capacity:81 Gal.Floor Loading / sq.ft.60.0 lbs.                                                                                                                                                                                | Standard | JASON. P                                | A 120V system that includes a quiet 1-1/2 HP, 1-speed whirlpool<br>pump; a 1HP, variable speed air blower with integral air heater;<br>automatic purge cycle; an electronic control that operates the<br>pump, blower and blower speed for continuous, pulse or wave<br>massage modes; and a 20-minute timer. The keypad also oper-<br>ated the optional Jetted Neck Pillow.                                                                                                                                                                                              |
| Carton Wt.: 165 lbs.   Cube: 36.5 ft. <sup>3</sup>                                                                                                                                                                                                                                             | 165 lbs. | JASON* P<br>* * ±                       | A 120V system that includes a quiet 1-1/2 HP, 1-speed combination whirlpool pump/heater; a 1HP, variable speed air blower with integral air heater; (2) Chromatherapy Mood Lights; Automatic Ozone System; automatic purge cycle; an electronic control; and a 20-minute timer. Control keypad operates the pump, blower and blower speed for continuous, pulse or wave massage modes. The keypad also operates the LED Chromatherapy mood lights.                                                                                                                        |
| <b>Construction:</b> Fiberglass reinforced acrylic bath with Level Form <sup>™</sup> full-support base.<br>We provide products listed with Intertek ETL SEMKO (Edison Testing Laboratories) U.S. and Canadian and with International Association of Plumbing and Mechanical Officials (IAPMO). |          | pulse or wave massage modes, L          | A 120V system that includes a quiet 1-1/2 HP, 1-speed<br>combination whirlpool pump/heater; a 1HP, variable speed<br>air blower with integral air heater; (2) Chromatherapy mood<br>lights; Automatic Ozone System; automatic purge cycle; a<br>digital control with LCD display window; low water level and<br>water temperature sensors to ensure proper operation; and<br>d operates the pump, blower and blower speed for continuous,<br>ED Chromatherapy mood lights, optional jetted neck pillow and<br>d, water temperature and time remaining. Includes Bluetooth |