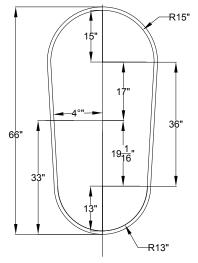

## forma<sup>®</sup> Collection Specifications **HE5527 Air-Whirlpool**

Blower Must Be Remote Mounted

DROP IN HOLE SIZE

Faucetry Deck Flat Dimensions

| Patents received or pending.                                                                                                                                                                                                                                                                   |          | Includes Linear Overflow Drain Assembly | Note: Dimensional Tolerances: <u>+</u> 1/4"                                                                                                                                                                                                                                                                                                                                                                                                                                                                                                                               |
|------------------------------------------------------------------------------------------------------------------------------------------------------------------------------------------------------------------------------------------------------------------------------------------------|----------|-----------------------------------------|---------------------------------------------------------------------------------------------------------------------------------------------------------------------------------------------------------------------------------------------------------------------------------------------------------------------------------------------------------------------------------------------------------------------------------------------------------------------------------------------------------------------------------------------------------------------------|
| Drop-in-Hole Size:See DiagramOperating Capacity:39 Gal.Overflow Capacity:81 Gal.Floor Loading / sq.ft.60.0 lbs.                                                                                                                                                                                | Standard | JASON. P                                | A 120V system that includes a quiet 1-1/2 HP, 1-speed whirlpool<br>pump; a 1HP, variable speed air blower with integral air heater;<br>automatic purge cycle; an electronic control that operates the<br>pump, blower and blower speed for continuous, pulse or wave<br>massage modes; and a 20-minute timer. The keypad also oper-<br>ated the optional Jetted Neck Pillow.                                                                                                                                                                                              |
| Carton Wt.: 165 lbs.   Cube: 36.5 ft. <sup>3</sup>                                                                                                                                                                                                                                             | 165 lbs. | JASON* P<br>* * ±                       | A 120V system that includes a quiet 1-1/2 HP, 1-speed combination whirlpool pump/heater; a 1HP, variable speed air blower with integral air heater; (2) Chromatherapy Mood Lights; Automatic Ozone System; automatic purge cycle; an electronic control; and a 20-minute timer. Control keypad operates the pump, blower and blower speed for continuous, pulse or wave massage modes. The keypad also operates the LED Chromatherapy mood lights.                                                                                                                        |
| <b>Construction:</b> Fiberglass reinforced acrylic bath with Level Form <sup>™</sup> full-support base.<br>We provide products listed with Intertek ETL SEMKO (Edison Testing Laboratories) U.S. and Canadian and with International Association of Plumbing and Mechanical Officials (IAPMO). |          | pulse or wave massage modes, L          | A 120V system that includes a quiet 1-1/2 HP, 1-speed<br>combination whirlpool pump/heater; a 1HP, variable speed<br>air blower with integral air heater; (2) Chromatherapy mood<br>lights; Automatic Ozone System; automatic purge cycle; a<br>digital control with LCD display window; low water level and<br>water temperature sensors to ensure proper operation; and<br>d operates the pump, blower and blower speed for continuous,<br>ED Chromatherapy mood lights, optional jetted neck pillow and<br>d, water temperature and time remaining. Includes Bluetooth |