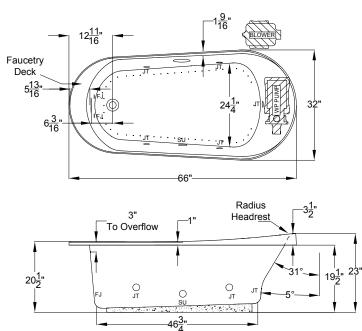

## forma<sup>®</sup> Collection Specifications **HE5527 Air-Whirlpool**

Blower Must Be Remote Mounted

DROP IN HOLE SIZE

Faucetry Deck Flat Dimensions

| Patents received or pending.                                                                                                                                                                                                                                                                   |          | Includes Linear Overflow Drain Assembly | Note: Dimensional Tolerances: <u>+</u> 1/4"                                                                                                                                                                                                                                                                                                                                                                                                                                                                                                                               |
|------------------------------------------------------------------------------------------------------------------------------------------------------------------------------------------------------------------------------------------------------------------------------------------------|----------|-----------------------------------------|---------------------------------------------------------------------------------------------------------------------------------------------------------------------------------------------------------------------------------------------------------------------------------------------------------------------------------------------------------------------------------------------------------------------------------------------------------------------------------------------------------------------------------------------------------------------------|
| Drop-in-Hole Size:See DiagramOperating Capacity:39 Gal.Overflow Capacity:81 Gal.Floor Loading / sq.ft.60.0 lbs.                                                                                                                                                                                | Standard | JASON. P                                | A 120V system that includes a quiet 1-1/2 HP, 1-speed whirlpool<br>pump; a 1HP, variable speed air blower with integral air heater;<br>automatic purge cycle; an electronic control that operates the<br>pump, blower and blower speed for continuous, pulse or wave<br>massage modes; and a 20-minute timer. The keypad also oper-<br>ated the optional Jetted Neck Pillow.                                                                                                                                                                                              |
| Carton Wt.: 165 lbs.   Cube: 36.5 ft. <sup>3</sup>                                                                                                                                                                                                                                             | 165 lbs. | JASON* P<br>* * ±                       | A 120V system that includes a quiet 1-1/2 HP, 1-speed combination whirlpool pump/heater; a 1HP, variable speed air blower with integral air heater; (2) Chromatherapy Mood Lights; Automatic Ozone System; automatic purge cycle; an electronic control; and a 20-minute timer. Control keypad operates the pump, blower and blower speed for continuous, pulse or wave massage modes. The keypad also operates the LED Chromatherapy mood lights.                                                                                                                        |
| <b>Construction:</b> Fiberglass reinforced acrylic bath with Level Form <sup>™</sup> full-support base.<br>We provide products listed with Intertek ETL SEMKO (Edison Testing Laboratories) U.S. and Canadian and with International Association of Plumbing and Mechanical Officials (IAPMO). |          | pulse or wave massage modes, L          | A 120V system that includes a quiet 1-1/2 HP, 1-speed<br>combination whirlpool pump/heater; a 1HP, variable speed<br>air blower with integral air heater; (2) Chromatherapy mood<br>lights; Automatic Ozone System; automatic purge cycle; a<br>digital control with LCD display window; low water level and<br>water temperature sensors to ensure proper operation; and<br>d operates the pump, blower and blower speed for continuous,<br>ED Chromatherapy mood lights, optional jetted neck pillow and<br>d, water temperature and time remaining. Includes Bluetooth |