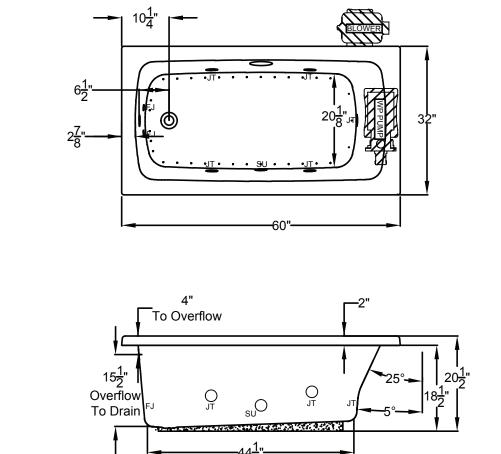

## Designer Collection Specifications KT527 Air-Whirlpool

MADE IN THE U.S.A.

Blower Must Be Remote Mounted

Patents recieved or pending

Drop-in-Hole Size:58" x 30"Operating Capacity:39 Gal.Overflow Capacity:62 Gal.Floor Loading / sq.ft.:59.5 lbs.Carton Weight:160 lbs.Cube:28.1 ft.<sup>3</sup>

A 120V system that includes a quiet 1-1/2 HP, 1-speed whirlpool

pump: a 1HP. variable speed air blower with integral air heater:

automatic purge cycle; an electronic control that operates the

Note: Dimensional Tolerances: +1/4"